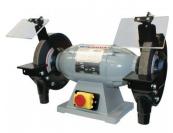

| 315 x 195 |
| Water Tray:              | Yes       |



**Product Brochure For G182** 

Sydney: (02) 9890 9111 Brisbane: (07) 3715 2200 Melbourne: (03) 9212 4422 Perth: (08) 9373 9999

sales@machineryhouse.com.au www.machineryhouse.com.au

# **Top Plate Dimensions**



## **Specific Features**





Sydney: (02) 9890 9111 Brisbane: (07) 3715 2200 Melbourne: (03) 9212 4422 Perth: (08) 9373 9999

sales@machineryhouse.com.au www.machineryhouse.com.au

## **Product Brochure For G182**

### **Recommended Accessories**

G158

Industrial Bench Grinder

G159

Industrial Bench Grinder

G160

Industrial Bench Grinder

G160A

Industrial Bench Grinder









G155

Industrial Bench Grinder

G156

Industrial Bench Grinder with

G161

Industrial Bench Grinder

G162

Industrial Bench Grinder