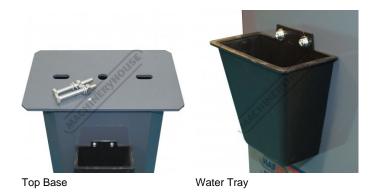

#### Includes

- 2 x Ø10 x 80mm bolts with washers and nuts Plastic water tray

| Ex GST   | Inc GST  |
|----------|----------|
| \$110.00 | \$121.00 |

| ORDER CODE:              | G182      |
|--------------------------|-----------|
| MODEL:                   | GSS-200W  |
| Suits Grinder Size (mm): | 150 - 250 |
| Height (mm):             | 800       |
| Top Base Size (mm):      | 315 x 195 |
| Water Tray:              | Yes       |