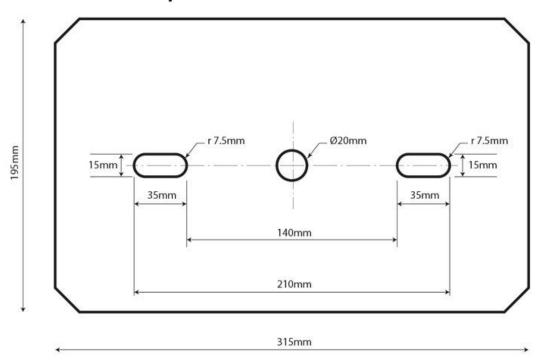

# **Top Plate Dimensions**

#### Includes

- 2 x Ø10 x 80mm bolts with washers and nuts Plastic water tray

| Ex GST   | Inc GST  |
|----------|----------|
| \$110.00 | \$121.00 |

| ORDER CODE:              | G182      |
|--------------------------|-----------|
| MODEL:                   | GSS-200W  |
| Suits Grinder Size (mm): | 150 - 250 |
| Height (mm):             | 800       |
| Top Base Size (mm):      | 315 x 195 |
| Water Tray:              | Yes       |