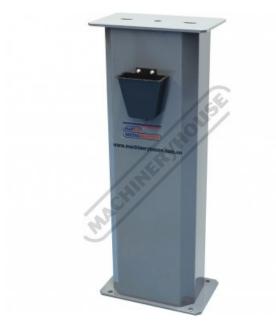

# GSS-200W - Bench Grinder Stand

150 - 250mm

# **Description**

Suits 150 - 250mm Bench Grinders

### **Features**

- Made from 1.5mm sheet metal Pre-drilled holes for grinder 800mm stand height

#### Includes

- 2 x Ø10 x 80mm bolts with washers and nuts Plastic water tray

| Ex GST   | Inc GST  |
|----------|----------|
| \$110.00 | \$121.00 |

| ORDER CODE:              | G182      |
|--------------------------|-----------|
| MODEL:                   | GSS-200W  |
| Suits Grinder Size (mm): | 150 - 250 |
| Height (mm):             | 800       |
| Top Base Size (mm):      | 315 x 195 |
| Water Tray:              | Yes       |