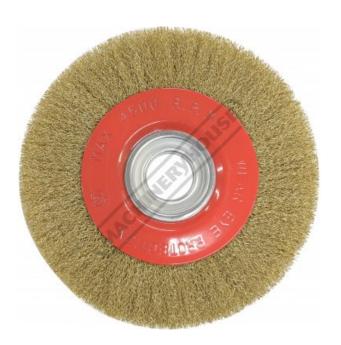

# G188A - Grinder Wire Wheel - Crimped

250 x 25mm

#### **Features**

- Steel wire wheel to fit bench 250mm grinders
- Wheel bore diameter 1-1/4" (32mm) Includes 5 x reducing bore bushes

#### Includes

- Reducing Bore Bushes: 1/2" (12.7mm) 5/8" (15.87mm) 3/4" (19.05mm) 7/8" (22.22mm) 1" (25.4mm)