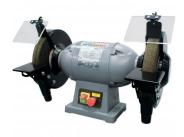

Product Brochure For G188A

Sydney: (02) 9890 9111 Brisbane: (07) 3715 2200 Melbourne: (03) 9212 4422 Perth: (08) 9373 9999

sales@machineryhouse.com.au www.machineryhouse.com.au

# G188A - Grinder Wire Wheel - Crimped

250 x 25mm









#### **Features**

- Steel wire wheel to fit bench 250mm grinders
- Wheel bore diameter 1-1/4" (32mm) Includes 5 x reducing bore bushes

#### Includes

- Reducing Bore Bushes: 1/2" (12.7mm) 5/8" (15.87mm) 3/4" (19.05mm) 7/8" (22.22mm) 1" (25.4mm)



## Product Brochure For G188A

Sydney: (02) 9890 9111 Brisbane: (07) 3715 2200 Melbourne: (03) 9212 4422 Perth: (08) 9373 9999

sales@machineryhouse.com.au www.machineryhouse.com.au

## **Specific Features**



Angle View

### **Recommended Accessories**

G162 Industrial Bench Grinder