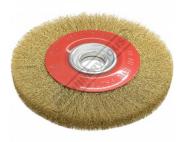

Product Brochure For G188A

Sydney: (02) 9890 9111 Brisbane: (07) 3715 2200 Melbourne: (03) 9212 4422 Perth: (08) 9373 9999

sales@machineryhouse.com.au www.machineryhouse.com.au

# G188A - Grinder Wire Wheel - Crimped

250 x 25mm









#### **Features**

- Steel wire wheel to fit bench 250mm grinders
- Wheel bore diameter 1-1/4" (32mm) Includes 5 x reducing bore bushes

#### Includes

- Reducing Bore Bushes: 1/2" (12.7mm) 5/8" (15.87mm) 3/4" (19.05mm) 7/8" (22.22mm) 1" (25.4mm)



## Product Brochure For G188A

Sydney: (02) 9890 9111 Brisbane: (07) 3715 2200 Melbourne: (03) 9212 4422 Perth: (08) 9373 9999

sales@machineryhouse.com.au www.machineryhouse.com.au

## **Specific Features**



Angle View

### **Recommended Accessories**

G162 Industrial Bench Grinder