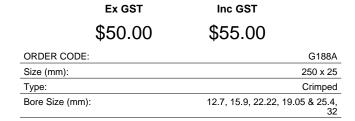

#### Includes

- Reducing Bore Bushes: 1/2" (12.7mm) 5/8" (15.87mm) 3/4" (19.05mm) 7/8" (22.22mm) 1" (25.4mm)