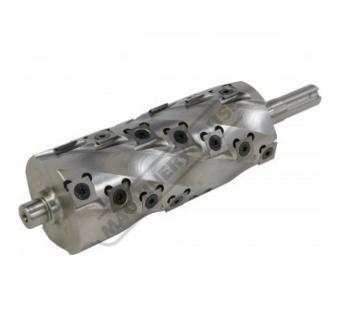

# SHC6-28 - Spiral Cutter Head with Carbide Inserts

4 x Spirals with 28 Carbide Inserts Suits PT-6 Planer

\$470.00 \$517.00 ORDER CODE: W761 Model: SHC6-28 Suits Planer: PT-6 Cutting Head Length (mm): 150 Suits Cutter Head Diameter (mm): Ø64

## Description

The SCH6-28 spiral cutting head includes 28 pre loaded carbide inserts ready to install into your planer. This type of cutter head is designed to greatly reduce the cutting resistance that occurs under full load. Another notable advantage of installing a spiral cutter head to your machine is that it generally requires less horsepower of your motor to cut and therefore increasing motor life.

These spiral cutter heads are capable of cutting knotty wood, stringy wood and hardwood. If one insert edge is damaged you can rotate it to another edge as each insert has four cutting edges. The spiral cutter head generally produces smaller wood shavings/chips and much quieter cutting action compared to the conventional HSS cutters.

#### **Features**

- Retro fits to selected Hafco planers
- 4 x spiral head with carbide inserts
  Heads are pre-loaded with 28 carbide inserts
  Cutter head capable of rebating