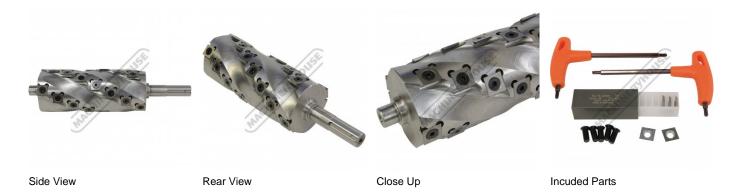

#### **Includes**

- 5 x additional carbide inserts
- 5 x additional insert screws
- 2 x sealed Japanese bearings
- 2 x torque keys

**Product Brochure For W761** 

Sydney: (02) 9890 9111 Brisbane: (07) 3715 2200 Melbourne: (03) 9212 4422 Perth: (08) 9373 9999