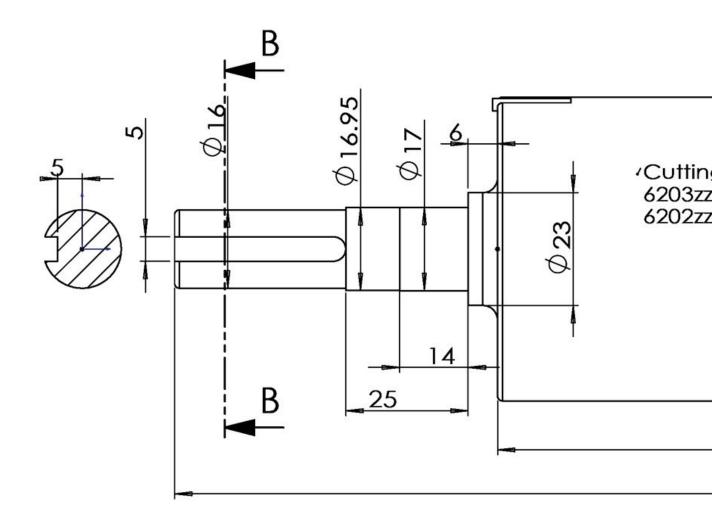

# SHC6-28 - Spiral Cutter Head with Carbide Inserts

4 x Spirals with 28 Carbide Inserts Suits PT-6 Planer

\$470.00 \$517.00 ORDER CODE: W761 Model: SHC6-28 Suits Planer: PT-6 Cutting Head Length (mm): 150 Suits Cutter Head Diameter (mm): Ø64

**Ex GST** 

Number of Spirals (No.):

Number of Carbide Inserts (No.):