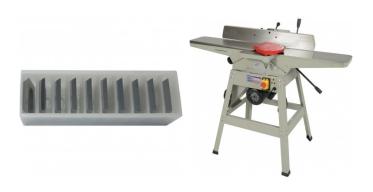

### **Recommended Accessories**

W765 W619

Carbide Inserts for Spiral Cutter Heads

Planer Jointer