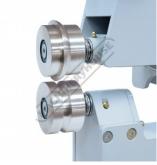

# MBR-LST - Louvre Bead Roller Set

6.5mm High x 14mm Width Suits MBR-610 & MBR-1070 Bead Rollers

| Ex GST                | Inc GST                 |
|-----------------------|-------------------------|
| \$120.00              | \$132.00                |
| ORDER CODE:           | S6333                   |
| MODEL:                | MBR-LST                 |
| Part Number:          | ~_                      |
| Туре:                 | Louvre Bead Roller Set  |
| Size (inch / mm):     | 6.5mm High x 14mm Width |
| Bore Diameter (mm):   | Ø20 with Keyway         |
| Spigot Diameter (mm): | ~                       |

### Description

Roller set made from CR12 steel & Hardened up to 45 HRC

#### Includes

• 1 x 6.5mm High x 14mm Wide Louvre Roller Set

### **Specific Features**

Rear View

Shown on Machine

Shown on Machine Side View

**Dimensions** 1