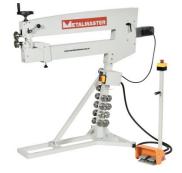

### **Recommended Accessories**

S633 Bead Roller - Motorised Variable Speed

S634 Bead Roller - Motorised Variable Speed