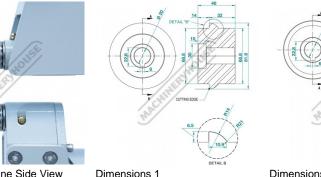

### **Specific Features**

Rear View

Shown on Machine

Shown on Machine Side View

**Dimensions** 1