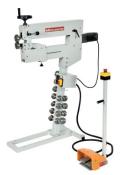

### **Recommended Accessories**

S633 Bead Roller - Motorised Variable Speed

S634 Bead Roller - Motorised Variable Speed