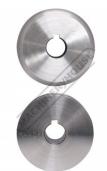

# MBR-LST - Louvre Bead Roller Set

6.5mm High x 14mm Width Suits MBR-610 & MBR-1070 Bead Rollers

| Ex GST                | Inc GST                 |
|-----------------------|-------------------------|
| \$120.00              | \$132.00                |
| ORDER CODE:           | S6333                   |
| MODEL:                | MBR-LST                 |
| Part Number:          | ~_                      |
| Туре:                 | Louvre Bead Roller Set  |
| Size (inch / mm):     | 6.5mm High x 14mm Width |
| Bore Diameter (mm):   | Ø20 with Keyway         |
| Spigot Diameter (mm): | ~                       |

| Shaft Diameter:                     | ~                                    |
|-------------------------------------|--------------------------------------|
| Capacity (Mild Steel) (mm / Gauge): | 1.2 / 18                             |
| Material (Type):                    | Steel                                |
| Roller Diameter (mm):               | Ø75                                  |
| Suits:                              | MBR-610 & MBR-1070 & Bead<br>Rollers |

#### Includes

• 1 x 6.5mm High x 14mm Wide Louvre Roller Set