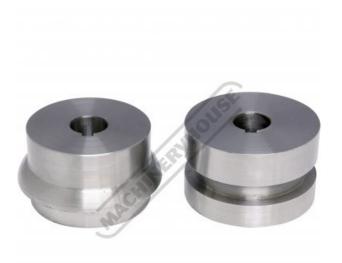

# MBR-LST - Louvre Bead Roller Set

6.5mm High x 14mm Width Suits MBR-610 & MBR-1070 Bead Rollers

| Ex GST                | Inc GST                 |
|-----------------------|-------------------------|
| \$120.00              | \$132.00                |
| ORDER CODE:           | S6333                   |
| MODEL:                | MBR-LST                 |
| Part Number:          | ~_                      |
| Туре:                 | Louvre Bead Roller Set  |
| Size (inch / mm):     | 6.5mm High x 14mm Width |
| Bore Diameter (mm):   | Ø20 with Keyway         |
| Spigot Diameter (mm): | ~                       |

| Shaft Diameter:                     | ~                                    |
|-------------------------------------|--------------------------------------|
| Capacity (Mild Steel) (mm / Gauge): | 1.2 / 18                             |
| Material (Type):                    | Steel                                |
| Roller Diameter (mm):               | Ø75                                  |
| Suits:                              | MBR-610 & MBR-1070 & Bead<br>Rollers |

### Description

Roller set made from CR12 steel & Hardened up to 45 HRC

#### Includes

• 1 x 6.5mm High x 14mm Wide Louvre Roller Set