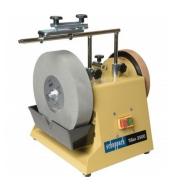

Sydney: (02) 9890 9111 Brisbane: (07) 3715 2200 Melbourne: (03) 9212 4422 Perth: (08) 9373 9999

sales@machineryhouse.com.au www.machineryhouse.com.au

## Product Brochure For W8643

# 89490709 - Jig 120 Knife & Blade Holder

100 ~ 200mm Blade Length Suits Ø200 & Ø250mm Wetstone Grinder









#### **Description** German design & technology

## Features

• Jig 120 is designed for knives with a blade length of 100mm to 200mm



# Product Brochure For W8643

Sydney: (02) 9890 9111 Brisbane: (07) 3715 2200 Melbourne: (03) 9212 4422 Perth: (08) 9373 9999

sales@machineryhouse.com.au www.machineryhouse.com.au

### **Specific Features**







Action 1



Action 2

Side View

Rear View

#### **Recommended Accessories**

W868 Wetstone Grinder