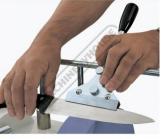

# 89490709 - Jig 120 Knife & Blade Holder

100 ~ 200mm Blade Length Suits Ø200 & Ø250mm Wetstone Grinder

## Features

• Jig 120 is designed for knives with a blade length of 100mm to 200mm

### **Specific Features**

Action 1

Action 2

Side View

Rear View