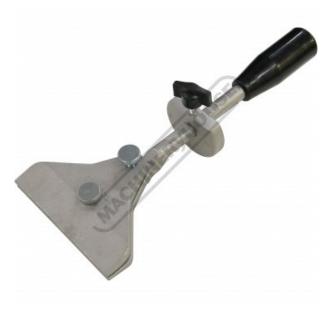

Sydney: (02) 9890 9111 Brisbane: (07) 3715 2200 Melbourne: (03) 9212 4422 Perth: (08) 9373 9999

sales@machineryhouse.com.au www.machineryhouse.com.au

## Product Brochure For W8643

# 89490709 - Jig 120 Knife & Blade Holder

100 ~ 200mm Blade Length Suits Ø200 & Ø250mm Wetstone Grinder









#### **Description** German design & technology

## Features

• Jig 120 is designed for knives with a blade length of 100mm to 200mm



# Product Brochure For W8643

Sydney: (02) 9890 9111 Brisbane: (07) 3715 2200 Melbourne: (03) 9212 4422 Perth: (08) 9373 9999

sales@machineryhouse.com.au www.machineryhouse.com.au

### **Specific Features**







Action 1



Action 2

Side View

Rear View

#### **Recommended Accessories**

W868 Wetstone Grinder