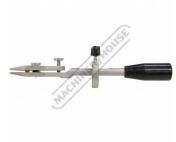

Sydney: (02) 9890 9111 Brisbane: (07) 3715 2200 Melbourne: (03) 9212 4422 Perth: (08) 9373 9999

sales@machineryhouse.com.au www.machineryhouse.com.au

## Product Brochure For W8643

# 89490709 - Jig 120 Knife & Blade Holder

100 ~ 200mm Blade Length Suits Ø200 & Ø250mm Wetstone Grinder









#### **Description** German design & technology

## Features

• Jig 120 is designed for knives with a blade length of 100mm to 200mm



# Product Brochure For W8643

Sydney: (02) 9890 9111 Brisbane: (07) 3715 2200 Melbourne: (03) 9212 4422 Perth: (08) 9373 9999

sales@machineryhouse.com.au www.machineryhouse.com.au

### **Specific Features**







Action 1



Action 2

Side View

Rear View

#### **Recommended Accessories**

W868 Wetstone Grinder