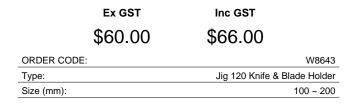

# 89490709 - Jig 120 Knife & Blade Holder

100 ~ 200mm Blade Length Suits Ø200 & Ø250mm Wetstone Grinder

## Features

• Jig 120 is designed for knives with a blade length of 100mm to 200mm