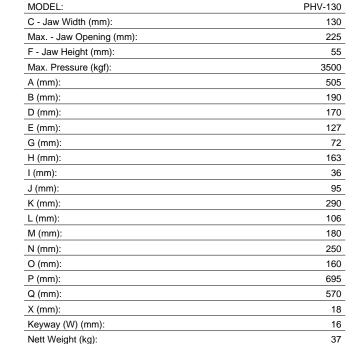

# PHV-130 - Safeway Mechanical/Hydraulic Machine Vice

130mm Jaw Width 225mm Jaw Opening

Ex GST Inc GST \$1,350.00 \$1,485.00

ORDER CODE: