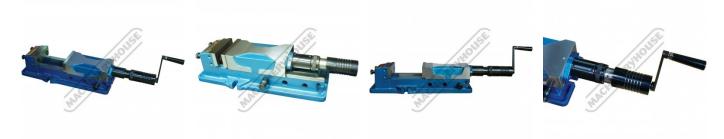

## **Specific Features**

Right View

Shown with Vice Pin in 1st Position Side View Shown with Vice Pin in 3rd Position Hydraulic Tension with Handle

Knurled Head Lifting Pins

Removable Jaws