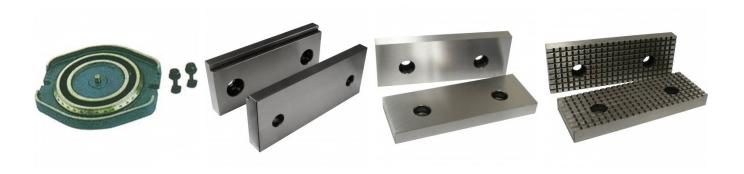

#### **Optional Accessories**

• Safeway vices can be fitted with Special Application Jaw Plates, Soft Jaws, Serrated Jaws, Prismatic Jaws, Extended Jaws, etc.

Product Brochure For V330

Sydney: (02) 9890 9111 Brisbane: (07) 3715 2200 Melbourne: (03) 9212 4422 Perth: (08) 9373 9999

#### **Recommended Accessories**

V331

Mechanical/Hydraulic Machine Vice Base

V3197

Safeway Stepped Hardened Jaws - 130mm

V3202

Safeway Standard Hardened Jaws - 130mm

V3211

Safeway Serrated Hardened Jaws - 130mm