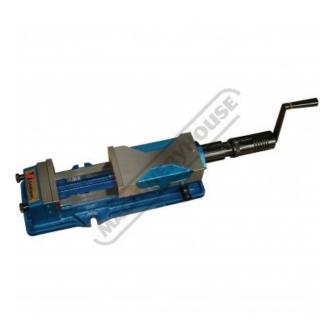

# PHV-130 - Safeway Mechanical/Hydraulic Machine Vice

130mm Jaw Width 225mm Jaw Opening

Ex GST Inc GST \$1,350.00 \$1,485.00

ORDER CODE:

### **Description**

Precision manufactured from rigid material - Ductile iron FCD60JIS (equal to GGG60) with 60kg/mm2 or 80,000 psi tensile strength. All Safeway vices are precision ground and the surfaces set to the tolerances set out below. This allows these vices to be used in pairs and multiple configurations.

#### **Features**

- · Flame-hardened to HRC 45 to take up wear and maintain accuracy
- The semi-sphere segment eliminates movable jaw lifting and creates a down force of 1kg for every 2kg of clamping force, preventing the work piece from tilting
- The hydraulic cylinder is mounted externally for easy maintenance
- Large clamping range through screw adjustment and 3 pin positions in the base.
- The vise can be used in either a mechanical mode or in a hydraulic mode.

## **Specific Features**

Right View

Shown with Vice Pin in 1st Position Side View Shown with Vice Pin in 3rd Position Hydraulic Tension with Handle

Knurled Head Lifting Pins

Removable Jaws