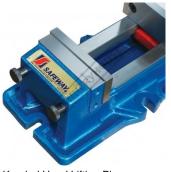

# PHV-130 - Safeway Mechanical/Hydraulic Machine Vice

130mm Jaw Width 225mm Jaw Opening

Ex GST Inc GST \$1,350.00 \$1,485.00

ORDER CODE:

### **Description**

Precision manufactured from rigid material - Ductile iron FCD60JIS (equal to GGG60) with 60kg/mm2 or 80,000 psi tensile strength. All Safeway vices are precision ground and the surfaces set to the tolerances set out below. This allows these vices to be used in pairs and multiple configurations.