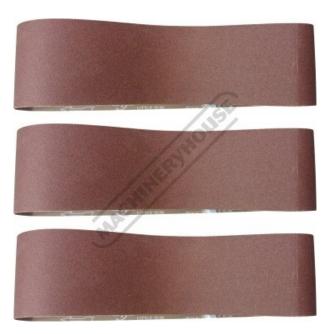

## A8062 - 120G Aluminium Oxide Linishing Belt Pack

1220 x 150mm (48" x 6") Qty 3 Belts per Pack

## **Description**

General purpose & versatile abrasive for use on all wood & soft metal sanding applications from stock removal to finish sanding

## **Features**

- Interlocking belt joint configuration for smoother running Can be run in either direction

Product Brochure For A8062

Sydney: (02) 9890 9111 Brisbane: (07) 3715 2200 Melbourne: (03) 9212 4422 Perth: (08) 9373 9999