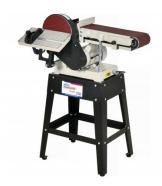

|
|------------|------|---------------------------------------------------------|
|            | 40   | Coarse (Rapid removal of material)                      |
|            | 60   | Medium (Sanding bare wood in preparation for finishing) |
|            | 80   | Medium (Sanding bare wood in preparation for finishing) |
|            | 100  | Fine (Sanding bare wood in preparation for finishing)   |
|            | 120  | Fine (Sanding bare wood in preparation for finishing)   |
|            | 240  | Very Fine (Sanding finishes between coats)              |
|            | 360  | Very Fine (Sanding finishes between coats)              |
|            | 400  | Extra Fine                                              |

## **Recommended Accessories**

L107
Belt & Disc Linisher Sander