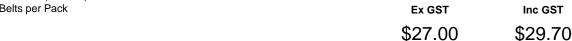

## A8062 - 120G Aluminium Oxide Linishing Belt Pack

1220 x 150mm (48" x 6") Qty 3 Belts per Pack