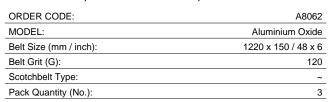

## A8062 - 120G Aluminium Oxide Linishing Belt Pack

1220 x 150mm (48" x 6") Qty 3 Belts per Pack