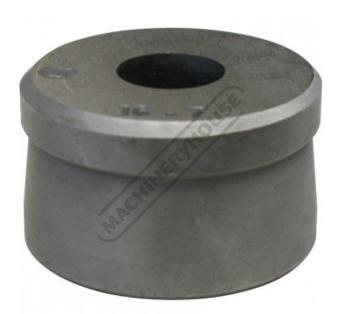

## P719B - Ø19.2mm Round Die - RDN1

Hi -Grade Tool Steel Imported From Japan

| \$50.00                  | \$55.00 |       |
|--------------------------|---------|-------|
| ORDER CODE:              |         | P719B |
| MODEL:                   |         | RDN1  |
| Туре:                    |         | Die   |
| Punch Diameter (D) (mm): |         | ~     |
| Die Diameter (D) (mm):   |         | Ø19.2 |
| Pack Quantity (No.):     |         | 1     |

## **Description**

Punch and Dies are Manufactured by Sunrise in Taiwan using Hi -Grade Tool Steel imported from Japan.

The manufacturing process involves machining via hi tech CNC machines lathes & mills, vacuum heat treatment with multiple tempering at high temperatures before a final quality inspection/testing process all of which ensures an accurate, precise, durable & stable product.