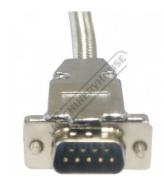

## **Specific Features**

DSub9 Male Plug

Dsub9 Wiring Diagram

DIY Installation

Parts

Close Up