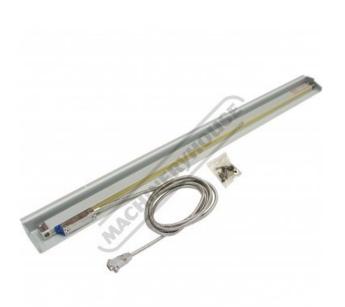

# D745 - 2000mm Easson Digital Readout Scale

VS20 Standard Scale 5µm Resolution

| Ex GST     | Inc GST  |  |
|------------|----------|--|
| \$900.00   | \$990.00 |  |
| DDED CODE: |          |  |

| D745                |
|---------------------|
| VS20 Standard Scale |
| 2000                |
| 2146                |
| 5                   |
| ±10                 |
| 7                   |
| No                  |
| 27.5 x 40.1         |
|                     |

### **Description**

Easson VS series Glass Grating Linear Transducer: EASSON - Always committed to Quality, Technology & Innovation

#### **Features**

- DOUBLE SEAL DESIGNED SCALES:
- The plastic seals of the transducer use an innovative material to offer superior oil resistance, high elastic recovery properties and durability, carefully designed lip geometry offer low slide resistance.
- 100% LASER CALIBRATION:
- All glass grating transducers are individually inspected and calibrated by our in-house laser calibrator to ensure accuracy complies 100% with the specifications.
- · ADVANCED OPTICAL MEASURING SYSTEM:
- The slide carrier of the VS series scales, use a five bearing design for optical grating linear transducer which has been proven as the most reliable system design in today's market.
- The glass grating slide-ways are lapped, and JIS standard P5 grade bearings are used to achieve smooth and accurate movement and long working life.
- D.I.Y. INSTALLATION
- An easy-to-follow D.I.Y. Installation Manual is supplied with each system, complete with illustrations and mounting brackets.