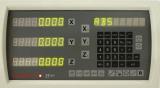

#### **Recommended Accessories**

D7142

2-Axis Digital Readout Counter - 1µm or 5µm

D7143

3-Axis Digital Readout Counter - 1µm or 5µm

D709

Easson Scales - Extension

D710