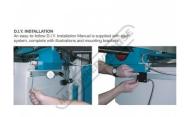

#### **Features**

- DOUBLE SEAL DESIGNED SCALES:
- The plastic seals of the transducer use an innovative material to offer superior oil resistance, high elastic recovery properties and durability, carefully designed lip geometry offer low slide resistance.
- 100% LASER CALIBRATION:
- All glass grating transducers are individually inspected and calibrated by our in-house laser calibrator to ensure accuracy complies 100% with the specifications.
- · ADVANCED OPTICAL MEASURING SYSTEM:
- The slide carrier of the VS series scales, use a five bearing design for optical grating linear transducer which has been proven as the most reliable system design in today's market.
- The glass grating slide-ways are lapped, and JIS standard P5 grade bearings are used to achieve smooth and accurate movement and long working life.
- D.I.Y. INSTALLATION
- An easy-to-follow D.I.Y. Installation Manual is supplied with each system, complete with illustrations and mounting brackets.

## **Specific Features**

DSub9 Male Plug

Dsub9 Wiring Diagram

DIY Installation

Parts

Close Up