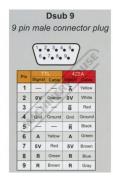

## **Specific Features**

DSub9 Male Plug

Dsub9 Wiring Diagram

DIY Installation

Parts

Close Up