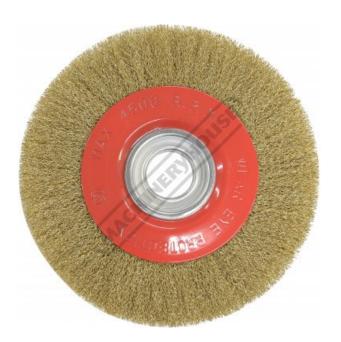

# G188 - Grinder Wire Wheel - Crimped

200 x 25mm

\$25.00 \$27.50 ORDER CODE: G188 200 x 25 Size (mm): Type: Crimped Bore Size (mm): 12.7, 15.9, 22.22, 19.05 & 25.4,

**Ex GST** 

#### **Features**

- Brass coated steel wire wheel to fit bench 200mm grinders
- Wheel bore diameter 1-1/4" (32mm) Includes 5 x reducing bore bushes

#### Includes

- Reducing Bore Bushes: 1/2" (12.7mm) 5/8" (15.87mm) 3/4" (19.05mm) 7/8" (22.22mm) 1" (25.4mm)

**Product Brochure For G188** 

Sydney: (02) 9890 9111 Brisbane: (07) 3715 2200 Melbourne: (03) 9212 4422 Perth: (08) 9373 9999