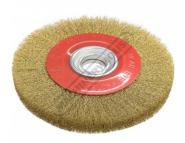

1 Brisbane: (07) 3715 2200 Melbourne: (03) 9212 4422 Perth: (08) 9373 9999

sales@machineryhouse.com.au www.machineryhouse.com.au

Inc GST

# G188 - Grinder Wire Wheel - Crimped

200 x 25mm



\$25.00 \$27.50 ORDER CODE: G188 200 x 25 Size (mm): Type: Crimped Bore Size (mm): 12.7, 15.9, 22.22, 19.05 & 25.4,

**Ex GST** 





#### **Features**

- Brass coated steel wire wheel to fit bench 200mm grinders
- Wheel bore diameter 1-1/4" (32mm) Includes 5 x reducing bore bushes

#### Includes

- Reducing Bore Bushes: 1/2" (12.7mm) 5/8" (15.87mm) 3/4" (19.05mm) 7/8" (22.22mm) 1" (25.4mm)



**Product Brochure For G188** 

Sydney: (02) 9890 9111 Brisbane: (07) 3715 2200 Melbourne: (03) 9212 4422 Perth: (08) 9373 9999

sales@machineryhouse.com.au www.machineryhouse.com.au

## **Specific Features**



Angle View

### **Recommended Accessories**

G160 G160A

Industrial Bench Grinder Industrial Bench Grinder