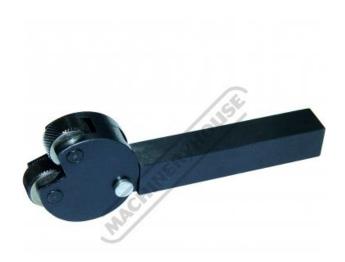

## L079 - Knurling Tool Holder

Diamond Knurl Head Medium Knurl

|           | EX GS1  | inc GS1 |
|-----------|---------|---------|
|           | \$40.00 | \$44.00 |
| JEDER COI | ne.     |         |

| ORDER CODE:                   | L079            |
|-------------------------------|-----------------|
| Knurl Pattern:                | Diamond         |
| Knurl Pitch:                  | Medium          |
| Type:                         | Swivel type     |
| Knurl Roller Size (mm):       | 19 x 9.5 x 6.3  |
| Knurl Roller Quantity (No.):  | 2               |
| Holder Size (L x W x H) (mm): | 123.6 x 16 x 16 |
| Nett Weight (kg):             | 0.40            |

## **Features**

- For knurling cylindrical objects of all diameters & lengths For use with english-type bench lathes with self-centring fork head for diamond pattern knurling