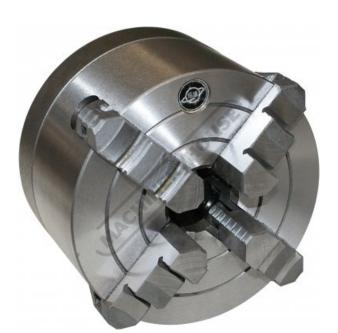

# 4J-250G - 4 Jaw Independent Lathe Chuck with Adaptor Plate

Ø125mm **Back Plate Mount** 

\$180.00 \$198.00 ORDER CODE:

**Ex GST** 

## **Description**

Suits AL-250G Bench Lathe (L149)