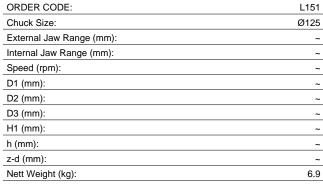

# 4J-250G - 4 Jaw Independent Lathe Chuck with Adaptor Plate

Ø125mm **Back Plate Mount** 

\$180.00 \$198.00 ORDER CODE:

**Ex GST** 