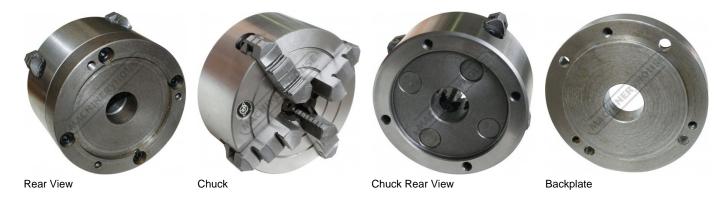

**Product Brochure For L151** 

Sydney: (02) 9890 9111 Brisbane: (07) 3715 2200 Melbourne: (03) 9212 4422 Perth: (08) 9373 9999

sales@machineryhouse.com.au www.machineryhouse.com.au

Inc GST

# 4J-250G - 4 Jaw Independent Lathe Chuck with Adaptor Plate

Ø125mm **Back Plate Mount** 



\$180.00 \$198.00 ORDER CODE:

**Ex GST** 









## **Description**

Suits AL-250G Bench Lathe (L149)

#### **Includes**

• Adaptor plate to mount to AL-250G bench lathe (L149)



Product Brochure For L151

Sydney: (02) 9890 9111 Brisbane: (07) 3715 2200 Melbourne: (03) 9212 4422 Perth: (08) 9373 9999

sales@machineryhouse.com.au www.machineryhouse.com.au

# **Specific Features**





All Parts

## **Recommended Accessories**

L149 Bench Lathe