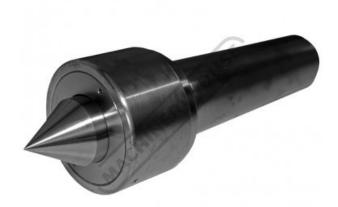

## LC566 - 6MT Live Centre

Made in Australia 1800rpm, 7000kg Load Capacity

**Ex GST** Inc GST \$1,826.00 \$1,660.00

| ORDER CODE:                 | C076     |
|-----------------------------|----------|
| Taper (MT):                 | 6MT      |
| Point Type:                 | Standard |
| Maximum Speed (rpm):        | 1800     |
| Maximum Load Capacity (kg): | 7000     |
| Angle ? (deg):              | 60       |
| A (mm):                     | 41       |
| B (mm):                     | ~        |
| C:                          | ~        |
| D:                          | 98       |
| D1:                         | 48       |
| d:                          | ~        |
| E (mm):                     | ~        |
| F (mm):                     | ~        |
| G (mm):                     | ~        |
| L (mm):                     | ~        |
| Nett Weight (kg):           | 6.7      |

## **Description**

60° Point Angle: