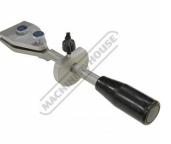

Sydney: (02) 9890 9111 Brisbane: (07) 3715 2200 Melbourne: (03) 9212 4422 Perth: (08) 9373 9999

sales@machineryhouse.com.au www.machineryhouse.com.au

# Product Brochure For W8642

# 89490708 - Jig 60 Knife & Blade Holder

40 ~ 100mm Blade Length Suits Ø200 & Ø250mm Wetstone Grinder







#### **Description** German design & technology

### Features

• Jig 60 is designed for knives with a blade length of 40mm to 100mm



Product Brochure For W8642

Sydney: (02) 9890 9111 Brisbane: (07) 3715 2200 Melbourne: (03) 9212 4422 Perth: (08) 9373 9999

sales@machineryhouse.com.au www.machineryhouse.com.au

## **Specific Features**







Side View

Rear View

Action 1

#### **Recommended Accessories**

W868 Wetstone Grinder