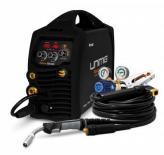

W1785 MIG/TIG/STICK WELDER

W181 MIG/TIG/STICK WELDER

W182 MIG/TIG/STICK WELDER

Product Brochure For W181D

Sydney: (02) 9890 9111 Brisbane: (07) 3715 2200 Melbourne: (03) 9212 4422 Perth: (08) 9373 9999

sales@machineryhouse.com.au www.machineryhouse.com.au