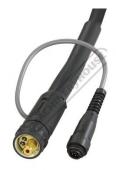

### **Specific Features**

Spool Gun & Lead

Euro Connector with 9 Pin Plug

### **Features**

- Ideal for softer wires
- The DURAFLEX™ Performance Cable system on this torch gives you flexibility
- 6 metre cable
- Euro connector
- · 9 pin electrical connector

# PLSP240A - Spool Gun

220 Amp Minimums 1000 hours motor Life

| \$590.00                       | \$649.00     |
|--------------------------------|--------------|
| ORDER CODE:                    | W181D        |
| Part Number:                   | PLSP240A     |
| Type:                          | Spool Gun    |
| Amperage (amp):                | 220          |
| Electrical Pin Connector:      | 9 Pin Plug   |
| Duty Cycle Rating: CO2:        | 60% @ 220amp |
| Duty Cycle Rating: Mixed Gas:  | 60% @ 200amp |
| Includes U-Groove Roller (mm): | 1.2          |