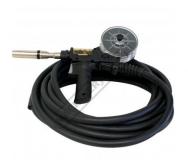

# PLSP240A - Spool Gun

220 Amp Minimums 1000 hours motor Life

| \$590.00                       | \$649.00     |
|--------------------------------|--------------|
| ORDER CODE:                    | W181D        |
| Part Number:                   | PLSP240A     |
| Type:                          | Spool Gun    |
| Amperage (amp):                | 220          |
| Electrical Pin Connector:      | 9 Pin Plug   |
| Duty Cycle Rating: CO2:        | 60% @ 220amp |
| Duty Cycle Rating: Mixed Gas:  | 60% @ 200amp |
| Includes U-Groove Roller (mm): | 1.2          |

### Description

The Binzel style 220 AMP Spool Gun has been engineered for maximum performance when MIG welding softer wires, such as Aluminium. Clear plastic housing allows for full visibility of all moving parts, while the motor is rated for a minimum service life of 1000 hours. This torch also features a specifically designed spool-on DURAFLEX™ Performance Cable system, offering outstanding flexibility, with the highest heat and abrasion resistance.

### **Features**

- Ideal for softer wires
- The DURAFLEX™ Performance Cable system on this torch gives you flexibility
- 6 metre cable
- Euro connector
- · 9 pin electrical connector

### **Specific Features**

Spool Gun & Lead

Euro Connector with 9 Pin Plug