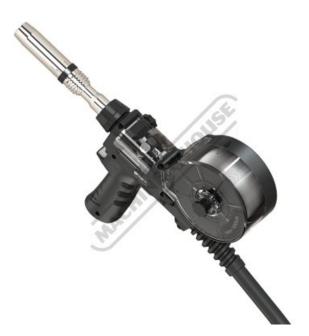

# PLSP240A - Spool Gun

220 Amp Minimums 1000 hours motor Life

| \$590.00                       | \$649.00     |
|--------------------------------|--------------|
| ORDER CODE:                    | W181D        |
| Part Number:                   | PLSP240A     |
| Type:                          | Spool Gun    |
| Amperage (amp):                | 220          |
| Electrical Pin Connector:      | 9 Pin Plug   |
| Duty Cycle Rating: CO2:        | 60% @ 220amp |
| Duty Cycle Rating: Mixed Gas:  | 60% @ 200amp |
| Includes U-Groove Roller (mm): | 1.2          |

### Description

The Binzel style 220 AMP Spool Gun has been engineered for maximum performance when MIG welding softer wires, such as Aluminium. Clear plastic housing allows for full visibility of all moving parts, while the motor is rated for a minimum service life of 1000 hours. This torch also features a specifically designed spool-on DURAFLEX™ Performance Cable system, offering outstanding flexibility, with the highest heat and abrasion resistance.

### **Features**

- Ideal for softer wires
- The DURAFLEX™ Performance Cable system on this torch gives you flexibility
- 6 metre cable
- Euro connector
- · 9 pin electrical connector

### **Specific Features**

Spool Gun & Lead

Euro Connector with 9 Pin Plug