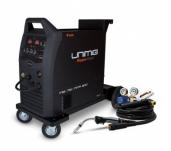

est heat and abrasion resistance.

### **Features**

- Ideal for softer wires
- The DURAFLEX™ Performance Cable system on this torch gives you flexibility
- 6 metre cable
- Euro connector
- · 9 pin electrical connector



## Product Brochure For W181D

Sydney: (02) 9890 9111 Brisbane: (07) 3715 2200 Melbourne: (03) 9212 4422 Perth: (08) 9373 9999

sales@machineryhouse.com.au www.machineryhouse.com.au

### **Specific Features**





Spool Gun & Lead

Euro Connector with 9 Pin Plug

### **Recommended Accessories**

W144A Ø0.8mm Aluminium MIG Welding Wire

W144B Ø0.9mm Aluminium MIG Welding Wire

W144C Ø1.0mm Aluminium MIG Welding Wire

W144D Ø1.2mm Aluminium MIG Welding Wire









W177 MIG/STICK WELDER

W1785 MIG/TIG/STICK WELDER

W181 MIG/TIG/STICK WELDER

W182 MIG/TIG/STICK WELDER











Product Brochure For W181D

Sydney: (02) 9890 9111 Brisbane: (07) 3715 2200 Melbourne: (03) 9212 4422 Perth: (08) 9373 9999

sales@machineryhouse.com.au www.machineryhouse.com.au

W183 MIG/TIG/STICK WELDER