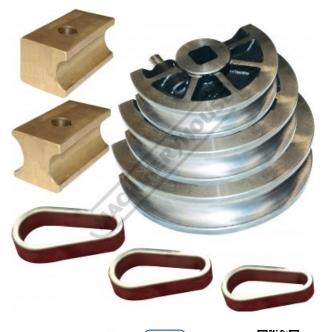

## TBF-S253238 - 25.4, 31.8 & 38.1mm OD Round Tube Former Set

Cast Steel Formers Suits TB-42, TB-60 & TB-70 Pipe & Tube Benders

| Inc GST                       |
|-------------------------------|
| \$2,255.00                    |
| T610                          |
| TBF-S253238                   |
| ~                             |
| Round Tube Former Set         |
| ~                             |
| 25.4, 31.8, 38.1 OD           |
| ~                             |
| ~                             |
| ~                             |
| ~                             |
| TB-42,60,70 Pipe/Tube Benders |
| ~                             |
|                               |

## **Features**

- Cast Steel Round Tube Formers •

- 25.4mm OD x 80mm CLR 31.8mm OD x 100mm CLR 38.1mm OD x 152mm CLR Includes brass counter formers • •