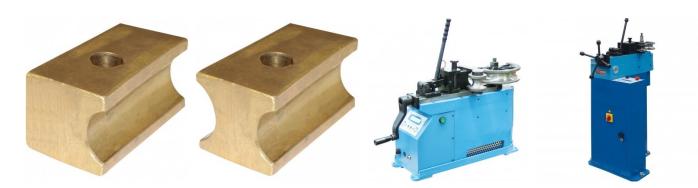

## **Recommended Accessories**

T610A 25.4mm OD Round Tube Counter Former T611 31.8 & 38.1mm OD Round Tube Counter Former Set T606 Electric Pipe & Tube Bender -Digital Control Perth: (08) 9373 9999 sales@machineryhouse.com.au

Sydney: (02) 9890 9111

Brisbane: (07) 3715 2200 Melbourne: (03) 9212 4422

sales@machineryhouse.com.au www.machineryhouse.com.au

T607 Electric Pipe & Tube Bender -Digital Control, Includes Stand