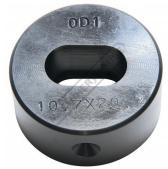

# P6026 - 10.7 x 20.7mm Slotted Die

Hi -Grade Tool Steel Imported From Japan Ø45mm Outside Body Diameter

| Back In Stock Soon |   |
|--------------------|---|
| Ex GS              | т |

| \$100.00                               | \$110.00          |
|----------------------------------------|-------------------|
| ORDER CODE:                            | P6026             |
| Shape - Type:                          | Slotted Die - 0D1 |
| Square or Slot Hole Size (W x L) (mm): | 10.7 x 20.7       |
| Punch Locating Diameter x Length       | ~                 |

Die Outside Body Diameter x Height (mm):

(mm):

Ø45 x 22.5mm

Inc GST

#### **Specific Features**

Bottom View