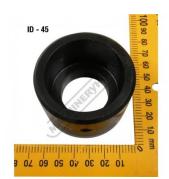

### **Optional Accessories**

Please Note: Slotted die requires a Die Adaptor Sleeve (PP705) & Spacer Ring (PP0016) to fit on current Sunrise machines

#### **Recommended Accessories**

P6025 10 x 20mm Slotted Punch PP705 DIE REDUCING BUSH