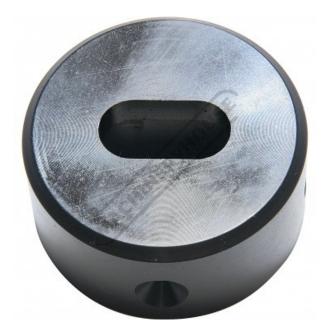

# P6026 - 10.7 x 20.7mm Slotted Die

Hi -Grade Tool Steel Imported From Japan Ø45mm Outside Body Diameter

| Back In Stock Soon |   |
|--------------------|---|
| Ex GS              | т |

| \$100.00                               | \$110.00          |
|----------------------------------------|-------------------|
| ORDER CODE:                            | P6026             |
| Shape - Type:                          | Slotted Die - 0D1 |
| Square or Slot Hole Size (W x L) (mm): | 10.7 x 20.7       |
| Punch Locating Diameter x Length       | ~                 |

Die Outside Body Diameter x Height (mm):

(mm):

Ø45 x 22.5mm

Inc GST

#### Description

Punch and Dies are Manufactured by Sunrise in Taiwan using Hi -Grade Tool Steel imported from Japan. The manufacturing process involves machining via hi tech CNC machines lathes & mills, vacuum heat treatment with multiple tempering at high temperatures before a final quality inspection/testing process all of which ensures an accurate, precise, durable & stable product.