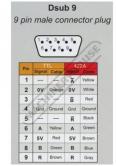

### **Specific Features**

DSub9 Male Plug

Dsub9 Wiring Diagram

**DIY** Installation

Close Up