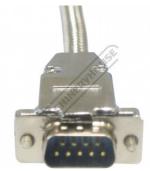

### **Specific Features**

DSub9 Male Plug

Dsub9 Wiring Diagram

**DIY** Installation

Close Up