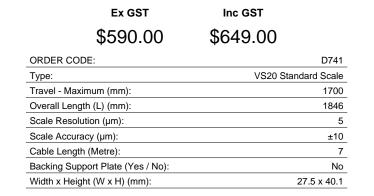

# D741 - 1700mm Easson Digital Readout Scale

VS20 Standard Scale 5µm Resolution

Sydney: (02) 9890 9111 Brisbane: (07) 3715 2200 Melbourne: (03) 9212 4422 Perth: (08) 9373 9999

Product Brochure For D741

sales@machineryhouse.com.au www.machineryhouse.com.au

| MODEL                                                                                             | VS 10                                      |                 |
|---------------------------------------------------------------------------------------------------|--------------------------------------------|-----------------|
| Measuring Standard                                                                                | Glass scale - Gratin                       |                 |
| <b>Optical Detecting System</b>                                                                   | Transmissive Infrared                      |                 |
| Slide Carrier System                                                                              | Vertical five bearing<br>supporting system | 45° t<br>suppo  |
| Resolution                                                                                        | 5µm                                        |                 |
| Measurement Travel<br>(100-1200mm)                                                                | Every 50mm per length specification        |                 |
| Measurement Travel<br>(1300-3000mm)                                                               | _                                          | Every<br>length |
| Accuracy (100-450mm)<br>Accuracy (500-1000mm)<br>Accuracy (1050-1250mm)<br>Accuracy (1300-3000mm) | ±3 - ±5μm<br>±10μm<br>±10μm<br>-           |                 |
| Repeatability                                                                                     |                                            | 2µm             |
| Hystersis                                                                                         | 3µm                                        |                 |
| Protection                                                                                        |                                            | DIN             |
| Power Supply                                                                                      |                                            | DC              |
| Output Signals                                                                                    |                                            |                 |