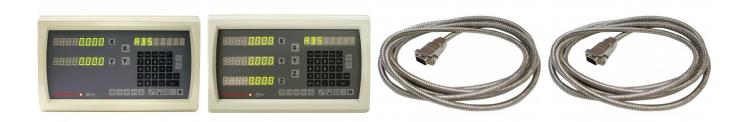

#### **Recommended Accessories**

D7142 2-Axis Digital Readout Counter -1µm or 5µm D7143 3-Axis Digital Readout Counter -1µm or 5µm D709 Easson Scales - Extension Cable

D710 Easson Scales - Extension Cable