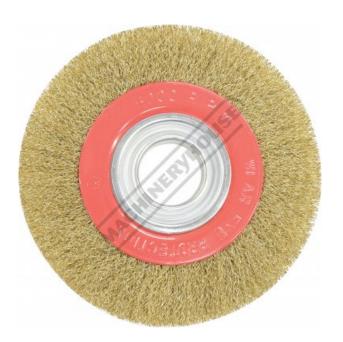

## G187 - Grinder Wire Wheel - Crimped

150 x 25mm

\$15.00 \$16.50 ORDER CODE: G187 150 x 25 Size (mm): Type: Crimped Bore Size (mm): 12.7, 15.9, 22.22, 19.05 & 25.4,

**Ex GST** 

## **Features**

- Brass coated steel wire wheel to fit bench 150mm grinders
- Wheel bore diameter 1-1/4" (32mm) Includes 5 x reducing bore bushes

## Includes

- Reducing Bore Bushes: 1/2" (12.7mm) 5/8" (15.87mm) 3/4" (19.05mm) 7/8" (22.22mm) 1" (25.4mm)

**Product Brochure For G187** 

Sydney: (02) 9890 9111 Brisbane: (07) 3715 2200 Melbourne: (03) 9212 4422 Perth: (08) 9373 9999