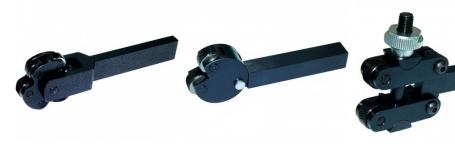

### Description

Suitable for both 12mm and 16mm centre height by means of mounting points on either end of the shank.

### **Features**

- 3 head knurling kit consisting of medium and fine diamond knurls, and one straight knurl Head 1: Diamond Medium Knurl (2 wheels) Head 2: Diamond Fine Knurl (2 wheels) Head 3: Straight Medium Knurl (1 wheel) •
- •
- ٠
- •