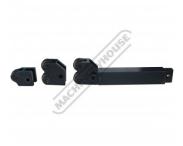

### Description

Suitable for both 12mm and 16mm centre height by means of mounting points on either end of the shank.

### **Features**

- 3 head knurling kit consisting of medium and fine diamond knurls, and one straight knurl Head 1: Diamond Medium Knurl (2 wheels) Head 2: Diamond Fine Knurl (2 wheels) Head 3: Straight Medium Knurl (1 wheel) •
- •
- ٠
- •