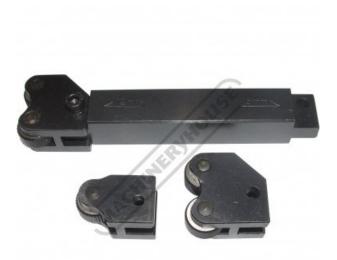

### Description

Suitable for both 12mm and 16mm centre height by means of mounting points on either end of the shank.

### **Features**

- 3 head knurling kit consisting of medium and fine diamond knurls, and one straight knurl Head 1: Diamond Medium Knurl (2 wheels) Head 2: Diamond Fine Knurl (2 wheels) Head 3: Straight Medium Knurl (1 wheel) •
- •
- ٠
- •