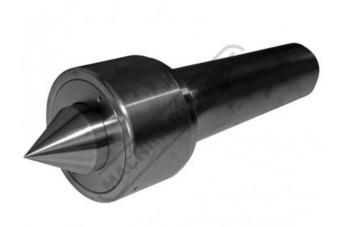

## LC555 - 5MT Live Centre

Made in Australia 2500rpm, 4000kg Load Capacity

## Back In Stock Soon

Ex GST Inc GST \$740.00 \$814.00

| ORDER CODE:                 | C075     |
|-----------------------------|----------|
| Taper (MT):                 | 5MT      |
| Point Type:                 | Standard |
| Maximum Speed (rpm):        | 2500     |
| Maximum Load Capacity (kg): | 4000     |
| Angle ? (deg):              | 60       |
| A (mm):                     | 34       |
| B (mm):                     | ~        |
| C:                          | ~        |
| D:                          | 87       |
| D1:                         | 40       |
| d:                          | ~        |
| E (mm):                     | ~        |
| F (mm):                     | ~        |
| G (mm):                     | ~        |
| L (mm):                     | ~        |
| Nett Weight (kg):           | 3.6      |

## **Description**

60° Point Angle: