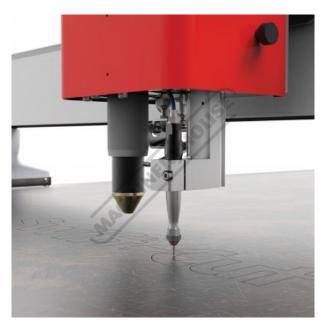

## **Description**

All in one plasma cutter and metal scriber / engraver from Swiftcut

Swift-Marker pro unit – integrated pneumatic marker. Can be used to automatically mark text, fold lines and centre marks on components prior to profiling to avoid costly second operations. Great for part numbering or serial numbering of parts.