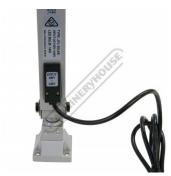

## Product Brochure For L2821

Sydney: (02) 9890 9111 Brisbane: (07) 3715 2200 Melbourne: (03) 9212 4422 Perth: (08) 9373 9999

sales@machineryhouse.com.au www.machineryhouse.com.au

Base with 4 Mounting Holes

Power Input