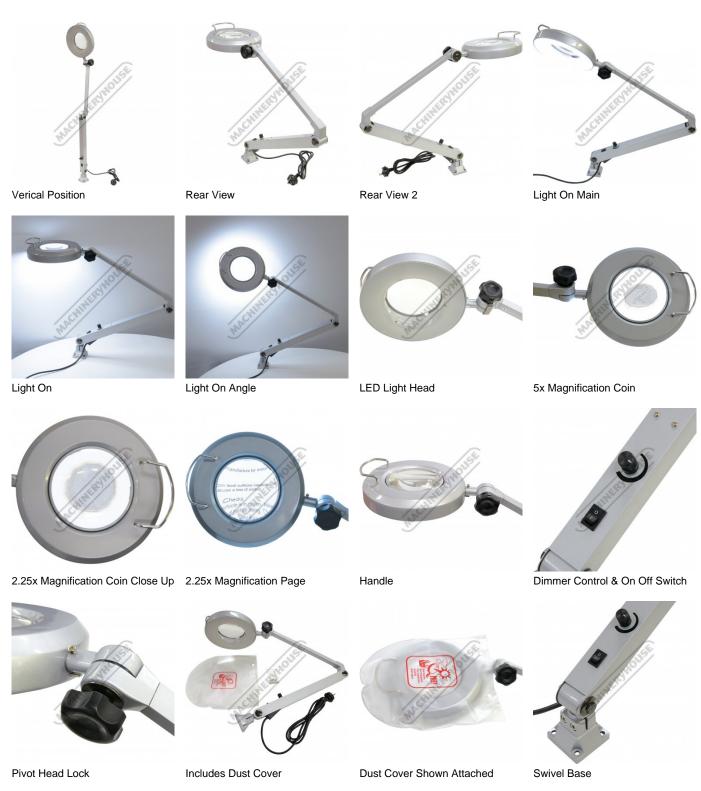

#### **Features**

- 72 x LED 5700K light provides daylight effect
  Dimmer control 10% -100%
  2.25x clear magnification lens on centre of light head
  800mm long arm permits the light to reach a large area
  1.9 metre cord, 240V 10amp
  230mm diameter light head
  Repositioning handle mounted to light
  4 off, 6mm mounting hole at 45mm centres
  37 5mm square aluminium tube mounted to hase

- 37.5mm square aluminium tube mounted to base
- 25 x 16mm rectangular tube extension
- On/off switch mounted to lower arm near base

#### Includes

light head dust cover

Product Brochure For L2821

Sydney: (02) 9890 9111 Brisbane: (07) 3715 2200 Melbourne: (03) 9212 4422 Perth: (08) 9373 9999

sales@machineryhouse.com.au www.machineryhouse.com.au