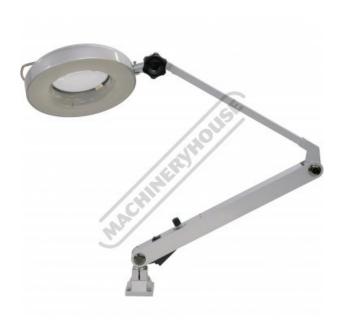

# HL-72L - 14W LED Work Light with 2.25X Magnifier

Swivel & Pivoting Arm

**Ex GST** Inc GST \$220.00 \$242.00

| ORDER CODE:                                   | L2821                                   |
|-----------------------------------------------|-----------------------------------------|
| MODEL:                                        | HL-72L                                  |
| Туре:                                         | 72 x LED Work Light & with<br>Magnifier |
| Light - Watts / Lumens / Kelvins (W / L / K): | 14 /                                    |
| Voltage / Amperage (V / amp):                 | 240 / 10                                |
| Built-in Transformer (Yes / No):              | No                                      |
| Magnetic Base (Yes / No):                     | No                                      |
| Nett Weight (kg):                             | 2.7                                     |
|                                               |                                         |

#### **Features**

- 72 x LED 5700K light provides daylight effect
  Dimmer control 10% -100%
  2.25x clear magnification lens on centre of light head
  800mm long arm permits the light to reach a large area
  1.9 metre cord, 240V 10amp
  230mm diameter light head
  Repositioning handle mounted to light
  4 off, 6mm mounting hole at 45mm centres
  37 5mm square aluminium tube mounted to hase

- 37.5mm square aluminium tube mounted to base
- 25 x 16mm rectangular tube extension
- On/off switch mounted to lower arm near base