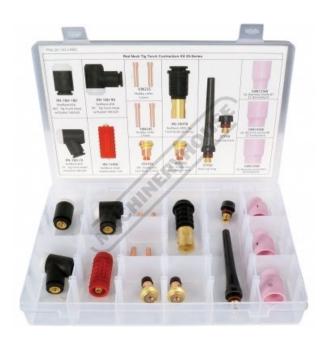

## RNK-26-150 - RedNeck Modular Flexi Neck TIG Torch System

26 Series Torch Contractors Kit

### Description

The RedNeck Contractors Kit allows you to easily convert your existing standard air cooled TIG Torch to the RedNeck System. The unique RedNeck Flexible Neck Coil provides incredible directional control of the torch head, allowing you to place your torch head in almost any position & giving you precise control over your TIG welds even in the most difficult out of position welds. The RedNeck Flexible Neck Coil has been rigorously tested and proven to be over 20 times more durable than conventional flexible TIG Torch necks.

The RedNeck Torch Body & Flexible Neck Coil simply connects to your existing air cooled TIG Torch cable. Interchangeable angled Torch Heads simply screw on & off the Flexible Neck Coil. Each kit is supplied with compact Gas Lens parts for 1.6 & 2.4mm Tungstens. RedNeck is ideal for the Stainless Steel Contractor and those looking for superior weld control with outstanding weld finish & appearance. All parts are available separately.

#### Includes

- 1 x RedNeck Torch Body
- 1 x RedNeck Flexi Coil
- 1 x Short Back Cap
- 1 x Long Back Cap 1 x 70° Torch Head
- 1 x 90° Torch Head 1 x 180° Torch Head
- 3 x Gas Lens Nozzles
- 1 x 1.6mm Gas Lens 1 x 2.4mm Gas Lens
- 2 x 1.6mm Collets
- 2 x 2.4mm Collets