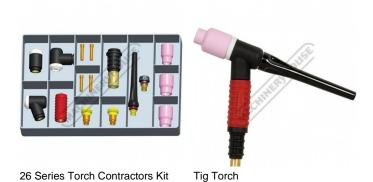

## RNK-26-150 - RedNeck Modular Flexi Neck TIG Torch System

26 Series Torch Contractors Kit

### Description

The RedNeck Contractors Kit allows you to easily convert your existing standard air cooled TIG Torch to the RedNeck System. The unique RedNeck Flexible Neck Coil provides incredible directional control of the torch head, allowing you to place your torch head in almost any position & giving you precise control over your TIG welds even in the most difficult out of position welds. The RedNeck Flexible Neck Coil has been rigorously tested and proven to be over 20 times more durable than conventional flexible TIG Torch necks.

The RedNeck Torch Body & Flexible Neck Coil simply connects to your existing air cooled TIG Torch cable. Interchangeable angled Torch Heads simply screw on & off the Flexible Neck Coil. Each kit is supplied with compact Gas Lens parts for 1.6 & 2.4mm Tungstens. RedNeck is ideal for the Stainless Steel Contractor and those looking for superior weld control with outstanding weld finish & appearance. All parts are available separately.

#### Includes

- 1 x RedNeck Torch Body
- 1 x RedNeck Flexi Coil
- 1 x Short Back Cap
- 1 x Long Back Cap 1 x 70° Torch Head
- 1 x 90° Torch Head 1 x 180° Torch Head
- 3 x Gas Lens Nozzles
- 1 x 1.6mm Gas Lens 1 x 2.4mm Gas Lens
- 2 x 1.6mm Collets
- 2 x 2.4mm Collets