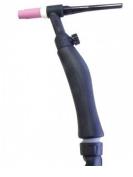

### Description

The RedNeck Contractors Kit allows you to easily convert your existing standard air cooled TIG Torch to the RedNeck System. The unique RedNeck Flexible Neck Coil provides incredible directional control of the torch head, allowing you to place your torch head in almost any position & giving you precise control over your TIG welds even in the most difficult out of position welds. The RedNeck Flexible Neck Coil has been rigorously tested and proven to be over 20 times more durable than conventional flexible TIG Torch necks.

The RedNeck Torch Body & Flexible Neck Coil simply connects to your existing air cooled TIG Torch cable. Interchangeable angled Torch Heads simply screw on & off the Flexible Neck Coil. Each kit is supplied with compact Gas Lens parts for 1.6 & 2.4mm Tungstens. RedNeck is ideal for the Stainless Steel Contractor and those looking for superior weld control with outstanding weld finish & appearance. All parts are available separately.

#### Includes

- 1 x RedNeck Torch Body
- 1 x RedNeck Flexi Coil
- 1 x Short Back Cap
- 1 x Long Back Cap 1 x 70° Torch Head
- 1 x 90° Torch Head 1 x 180° Torch Head
- 3 x Gas Lens Nozzles
- 1 x 1.6mm Gas Lens 1 x 2.4mm Gas Lens
- 2 x 1.6mm Collets
- 2 x 2.4mm Collets