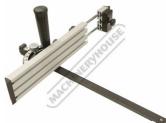

### **Specific Features**

Fence Fully Closed

Left View

Rear View

Shown on Wood Bandsaw

Shown on a Wood Bandsaw Action Shown on a Table Saw

Shown on a Table Saw Side View