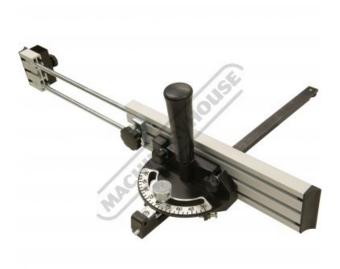

# MTR-24 - Mitre Gauge & Fence

335 ~ 615mm Adjustable Fence Suits 3/4" Wide x 3/8" Deep Table Slot

|                                           | \$80.00 | \$88.00 |             |
|-------------------------------------------|---------|---------|-------------|
| ORDER CODE:                               |         |         | W308        |
| MODEL:                                    |         |         | MTR-24      |
| Suits Table Slots - Width X Depth (Inch): |         |         | 3/4" x 3/8" |

#### **Features**

- 335mm long x 70mm high aluminium fence with extendable stop to 615mm Mitres to 45 degrees left & right Suits 3/4" wide x 3/8" deep table slot

**Product Brochure For W308** 

Sydney: (02) 9890 9111 Brisbane: (07) 3715 2200 Melbourne: (03) 9212 4422 Perth: (08) 9373 9999

### **Specific Features**

Fence Fully Closed

Left View

Rear View

Shown on Wood Bandsaw

Shown on a Wood Bandsaw Action Shown on a Table Saw

Shown on a Table Saw Side View