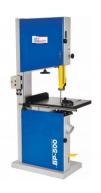

### **Specific Features**

Fence Fully Closed

Left View

Rear View

Shown on Wood Bandsaw

Shown on a Wood Bandsaw Action Shown on a Table Saw

Shown on a Table Saw Side View

#### **Recommended Accessories**

W4330 Wood Band Saw W4340 Wood Band Saw W4344 Wood Band Saw W4346 Wood Band Saw

Sydney: (02) 9890 9111 Brisbane: (07) 3715 2200 Melbourne: (03) 9212 4422 Perth: (08) 9373 9999

### **Product Brochure For W308**

W425 Wood Band Saw W429 Wood Band Saw W452 Table Saw W486 Table Saw

W454 Table Saw

W455 Table Saw

L112 Belt Sander