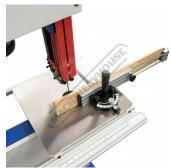

### **Specific Features**

Fence Fully Closed

Left View

Rear View

Shown on Wood Bandsaw

Shown on a Wood Bandsaw Action Shown on a Table Saw

Shown on a Table Saw Side View