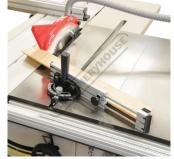

### **Specific Features**

Fence Fully Closed

Left View

Rear View

Shown on Wood Bandsaw

Shown on a Wood Bandsaw Action Shown on a Table Saw

Shown on a Table Saw Side View