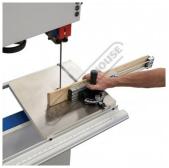

### **Specific Features**

Fence Fully Closed

Left View

Rear View

Shown on Wood Bandsaw

Shown on a Wood Bandsaw Action Shown on a Table Saw

Shown on a Table Saw Side View