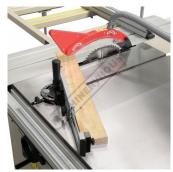

### **Specific Features**

Fence Fully Closed

Left View

Rear View

Shown on Wood Bandsaw

Shown on a Wood Bandsaw Action Shown on a Table Saw

Shown on a Table Saw Side View