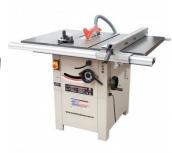

### **Specific Features**

Fence Fully Closed

Left View

Rear View

Shown on Wood Bandsaw

Shown on a Wood Bandsaw Action Shown on a Table Saw

Shown on a Table Saw Side View

#### **Recommended Accessories**

W4330 Wood Band Saw W4340 Wood Band Saw W4344 Wood Band Saw W4346 Wood Band Saw

Sydney: (02) 9890 9111 Brisbane: (07) 3715 2200 Melbourne: (03) 9212 4422 Perth: (08) 9373 9999

### **Product Brochure For W308**

W425 Wood Band Saw W429 Wood Band Saw W452 Table Saw W486 Table Saw

W454 Table Saw

W455 Table Saw

L112 Belt Sander