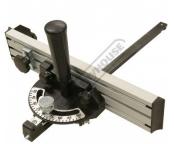

### **Specific Features**

Fence Fully Closed

Left View

Rear View

Shown on Wood Bandsaw

Shown on a Wood Bandsaw Action Shown on a Table Saw

Shown on a Table Saw Side View