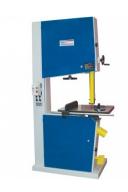

### **Specific Features**

Fence Fully Closed

Left View

Rear View

Shown on Wood Bandsaw

Shown on a Wood Bandsaw Action Shown on a Table Saw

Shown on a Table Saw Side View

#### **Recommended Accessories**

W4330 Wood Band Saw W4340 Wood Band Saw W4344 Wood Band Saw W4346 Wood Band Saw

Sydney: (02) 9890 9111 Brisbane: (07) 3715 2200 Melbourne: (03) 9212 4422 Perth: (08) 9373 9999

### **Product Brochure For W308**

W425 Wood Band Saw W429 Wood Band Saw W452 Table Saw W486 Table Saw

W454 Table Saw

W455 Table Saw

L112 Belt Sander