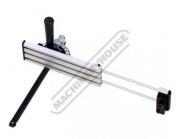

### **Specific Features**

Fence Fully Closed

Left View

Rear View

Shown on Wood Bandsaw

Shown on a Wood Bandsaw Action Shown on a Table Saw

Shown on a Table Saw Side View