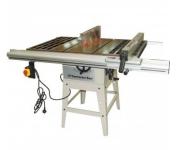

### **Specific Features**

Fence Fully Closed

Left View

Rear View

Shown on Wood Bandsaw

Shown on a Wood Bandsaw Action Shown on a Table Saw

Shown on a Table Saw Side View

#### **Recommended Accessories**

W4330 Wood Band Saw W4340 Wood Band Saw W4344 Wood Band Saw W4346 Wood Band Saw

Sydney: (02) 9890 9111 Brisbane: (07) 3715 2200 Melbourne: (03) 9212 4422 Perth: (08) 9373 9999

### **Product Brochure For W308**

W425 Wood Band Saw W429 Wood Band Saw W452 Table Saw W486 Table Saw

W454 Table Saw

W455 Table Saw

L112 Belt Sander