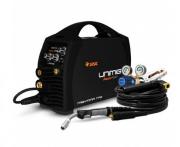

# PLSP150A - Spool Gun - Light Duty

9 Pin Connector Plug

| ψ500.00                   | ψ000.00                |
|---------------------------|------------------------|
| ORDER CODE:               | W181C                  |
| Part Number:              | PLSP150A               |
| Type:                     | Spool Gun - Light Duty |
| Amperage (amp):           | 150                    |
| Electrical Pin Connector: | 9 Pin Plug             |
| Duty Cycle Rating: CO2:   | 30% @ 135amp           |

#### Description

The Binzel style 150 AMP Spool Gun has been engineered for maximum performance when MIG welding softer wires, such as Aluminium. Clear plastic housing allows for full visibility of all moving parts, while the motor is rated for a minimum service life of 1000 hours. This torch also features a specifically designed spool-on DURAFLEX™ Performance Cable system, offering outstanding flexibility, with the highest heat

#### **Features**

- 150 amp
- 4 metre cable
- 0.8mm U-groove roller
- Euro adaptor
- 9 pin electrical connector

**Product Brochure For W181C** 

Sydney: (02) 9890 9111 Brisbane: (07) 3715 2200 Melbourne: (03) 9212 4422 Perth: (08) 9373 9999