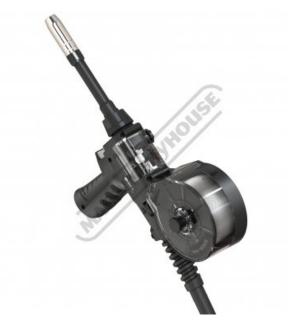

Clear plastic housing allows for full visibility of all moving parts, allowing you to ensure that your wire is feeding smoothly and consistently. You also have a clear view of your wire spool, so that you know when you need to replace it.

## **Specific Features**

Euro Connector with 9 Pin Plug