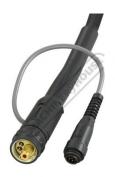

wires, such as aluminium. The torch itself has a built-in wire spool and wire feeder, which reduces the distance that the wire needs to travel. This gives you a more consistent wire speed and reduces the risk of any bends or 'bird-

Clear plastic housing allows for full visibility of all moving parts, allowing you to ensure that your wire is feeding smoothly and consistently. You also have a clear view of your wire spool, so that you know when you need to replace it.

#### **Features**

- 150 amp
- 4 metre cable
- 0.8mm U-groove roller
- Euro adaptor
- 9 pin electrical connector



**Product Brochure For W181C** 

Sydney: (02) 9890 9111 Brisbane: (07) 3715 2200 Melbourne: (03) 9212 4422 Perth: (08) 9373 9999

sales@machineryhouse.com.au www.machineryhouse.com.au

## **Specific Features**



Euro Connector with 9 Pin Plug

### **Recommended Accessories**

W144A Ø0.8mm Aluminium MIG Welding Wire

W144B Ø0.9mm Aluminium MIG Welding Wire

W177 MIG/STICK WELDER

W1785 MIG/TIG/STICK WELDER