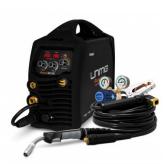

# PLSP150A - Spool Gun - Light Duty

9 Pin Connector Plug

| ψ500.00                   | ψ000.00                |
|---------------------------|------------------------|
| ORDER CODE:               | W181C                  |
| Part Number:              | PLSP150A               |
| Type:                     | Spool Gun - Light Duty |
| Amperage (amp):           | 150                    |
| Electrical Pin Connector: | 9 Pin Plug             |
| Duty Cycle Rating: CO2:   | 30% @ 135amp           |

#### Description

The Binzel style 150 AMP Spool Gun has been engineered for maximum performance when MIG welding softer wires, such as Aluminium. Clear plastic housing allows for full visibility of all moving parts, while the motor is rated for a minimum service life of 1000 hours. This torch also features a specifically designed spool-on DURAFLEX™ Performance Cable system, offering outstanding flexibility, with the highest heat

#### **Features**

- 150 amp
- 4 metre cable
- 0.8mm U-groove roller
- Euro adaptor
- 9 pin electrical connector

**Product Brochure For W181C** 

Sydney: (02) 9890 9111 Brisbane: (07) 3715 2200 Melbourne: (03) 9212 4422 Perth: (08) 9373 9999