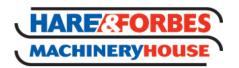

# PLSP150A - Spool Gun - Light Duty

9 Pin Connector Plug

| ψ500.00                   | ψ000.00                |
|---------------------------|------------------------|
| ORDER CODE:               | W181C                  |
| Part Number:              | PLSP150A               |
| Type:                     | Spool Gun - Light Duty |
| Amperage (amp):           | 150                    |
| Electrical Pin Connector: | 9 Pin Plug             |
| Duty Cycle Rating: CO2:   | 30% @ 135amp           |

#### Description

The Binzel style 150 AMP Spool Gun has been engineered for maximum performance when MIG welding softer wires, such as Aluminium. Clear plastic housing allows for full visibility of all moving parts, while the motor is rated for a minimum service life of 1000 hours. This torch also features a specifically designed spool-on DURAFLEX™ Performance Cable system, offering outstanding flexibility, with the highest heat

#### **Features**

- 150 amp
- 4 metre cable
- 0.8mm U-groove roller
- Euro adaptor
- 9 pin electrical connector

**Product Brochure For W181C** 

Sydney: (02) 9890 9111 Brisbane: (07) 3715 2200 Melbourne: (03) 9212 4422 Perth: (08) 9373 9999