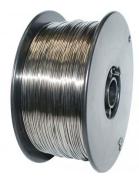

### **Recommended Accessories**

W144A Ø0.8mm Aluminium MIG Welding Wire

W144B Ø0.9mm Aluminium MIG Welding Wire

W177 MIG/STICK WELDER

W1785 MIG/TIG/STICK WELDER