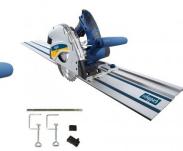

### **Features**

• 2 x Guide rail clamps for mounting to bench

#### Includes

- 1 x Joining bar with fastening screws to connect guide rails 1 x Saw length stop fits on guide rail
- •