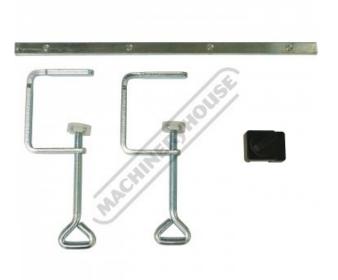

# W877 - Guide Joiner, Clamps & Stop Accessory Kit

### **Features**

• 2 x Guide rail clamps for mounting to bench

#### Includes

- 1 x Joining bar with fastening screws to connect guide rails 1 x Saw length stop fits on guide rail
- •