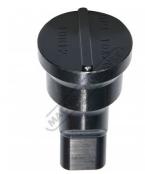

es**

- PLEASE NOTE FOLLOWING RECOMMENDATIONS WHEN SELECTING DIE CLEARANCE: •
- Material Thickness 2 ~ 4mm = Die Clearance 0.2mm
- Material Thickness 4 ~ 9.5mm = Die Clearance 0.7mm
- Material Thickness 10 ~ 14.5mm = Die Clearance 1.2mm
- Material Thickness 15 ~ 19.5mm = Die Clearance 1.7mm Material Thickness 20 ~ 24mm = Die Clearance 2.2mm
- **Optional Accessories**
- Please Note: Slotted punch requires a sleeve to fit on current Sunrise machines
- Models IW-45MQ. IW-45K, IW-60H requires (PP630A)
- Models IW-60S/SD, IW-80S/SD IW-100S/SD, IW-125S/SD, IW-165S/SD requires (PP630) •



## Product Brochure For P6025

Sydney: (02) 9890 9111 Brisbane: (07) 3715 2200 Melbourne: (03) 9212 4422 Perth: (08) 9373 9999

sales@machineryhouse.com.au www.machineryhouse.com.au

### **Specific Features**



Top View

#### **Recommended Accessories**

P6026 10.7 x 20.7mm Slotted Die PP630A QUICK CHANGE ADAPTOR 30MM PP630 QUICK CHANGE ADAPTOR 30MM PP705 DIE REDUCING BUSH









PP0016 DIE RING SPACER