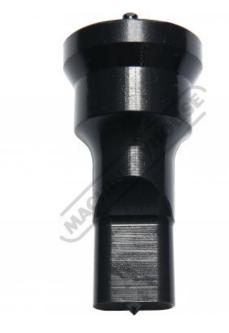

# P6025 - 10 x 20mm Slotted Punch

Hi -Grade Tool Steel Imported From Japan Ø30mm Locating Diameter

| Back In Stock Soon |         |
|--------------------|---------|
| Ex GST             | Inc GST |
| \$120.00           | \$132.0 |

| ORDER CODE.                                 | F6023               |
|---------------------------------------------|---------------------|
| Shape - Type:                               | Slotted Punch - 0P1 |
| Square or Slot Hole Size (W x L) (mm):      | 10 x 20             |
| Punch Locating Diameter x Length (mm):      | Ø30 x 70mm          |
| Die Outside Body Diameter x Height<br>(mm): | ~                   |

### Description

Punch and Dies are Manufactured by Sunrise in Taiwan using Hi -Grade Tool Steel imported from Japan. The manufacturing process involves machining via hi tech CNC machines lathes & mills, vacuum heat treatment with multiple tempering at high temperatures before a final quality inspection/testing process all of which ensures an accurate, precise, durable & stable product.