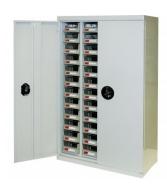

#### **Recommended Accessories**

T7991 Plastic Dividers - Pack of 10

10

Parts Storage Bins

T7952

T7953 Parts Storage Bins

T7955

Parts Storage Bins

T7956
Parts Storage Bins

T7958
Parts Storage Bin Cabinet

T7964
Parts Storage Bins