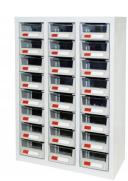

# PTB-20 - Parts Storage Bins

20 Bins - 586 x 222 x 350mm A8520

|          | \$220.00 | \$242.00 |
|----------|----------|----------|
| ORDER CO | DE:      |          |
| MODEL:   |          | PTB-2    |
|          |          |          |

**Ex GST** 

| T7951                |
|----------------------|
| PTB-20 - (A8520)     |
| Parts Bin            |
| ~                    |
| ~                    |
| ~                    |
| 10                   |
| 20                   |
| 20                   |
| 200                  |
| 20 x (90 x 218 x 70) |
| ~                    |
| ~                    |
| ~                    |
| 586 x 222 x 350      |
| 12.52                |
|                      |