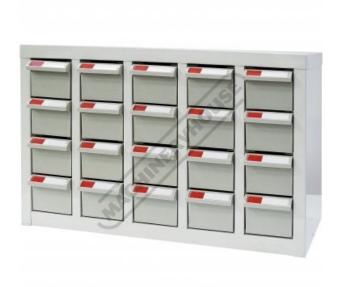

# PTB-20 - Parts Storage Bins

20 Bins - 586 x 222 x 350mm A8520

|          | \$220.00 | \$242.00 |
|----------|----------|----------|
| ORDER CO | DE:      |          |
| MODEL:   |          | PTB-2    |
|          |          |          |

**Ex GST** 

| T7951                |
|----------------------|
| PTB-20 - (A8520)     |
| Parts Bin            |
| ~                    |
| ~                    |
| ~                    |
| 10                   |
| 20                   |
| 20                   |
| 200                  |
| 20 x (90 x 218 x 70) |
| ~                    |
| ~                    |
| ~                    |
| 586 x 222 x 350      |
| 12.52                |
|                      |