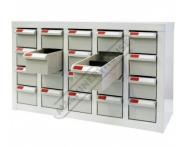

# PTB-20 - Parts Storage Bins

20 Bins - 586 x 222 x 350mm A8520

|          | \$220.00 | \$242.00 |
|----------|----------|----------|
| ORDER CO | DE:      |          |
| MODEL:   |          | PTB-2    |
|          |          |          |

**Ex GST** 

| T7951                |
|----------------------|
| PTB-20 - (A8520)     |
| Parts Bin            |
| ~                    |
| ~                    |
| ~                    |
| 10                   |
| 20                   |
| 20                   |
| 200                  |
| 20 x (90 x 218 x 70) |
| ~                    |
| ~                    |
| ~                    |
| 586 x 222 x 350      |
| 12.52                |
|                      |

### **Features**

- Ideal for storing small parts
- 10kg load capacity per bin
- 200kg total load capacity per unit ABS bins oil & impact resistant Includes 20 bin dividers

**Product Brochure For T7951** 