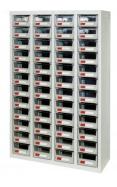

#### **Recommended Accessories**

T7991 Plastic Dividers - Pack of 10

10

Parts Storage Bins

T7952

T7953 Parts Storage Bins

T7955

Parts Storage Bins

T7956
Parts Storage Bins

T7958
Parts Storage Bin Cabinet

T7964
Parts Storage Bins