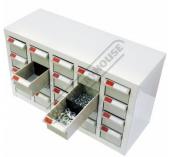

## **Specific Features**

**Drawers Open** 

Top View Shown with Parts

Drawer with Divider Shown with Parts 10kg Load With Safety Lip Design