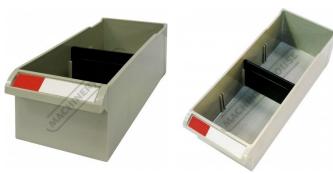

# Description

Manufactured in Taiwan

BINS - Acrylonitrile butadiene styrene (ABS) is a common thermoplastic polymer. The styrene gives the plastic a shiny, impervious surface. The most important mechanical properties of ABS are impact resistance and toughness.

### **Features**

- Ideal for storing small parts
- 10kg load capacity per bin
- 200kg total load capacity per unit ABS bins oil & impact resistant Includes 20 bin dividers

**Product Brochure For T7951** 

## **Specific Features**

**Drawers Open** 

Top View Shown with Parts

Drawer with Divider Shown with Parts 10kg Load With Safety Lip Design