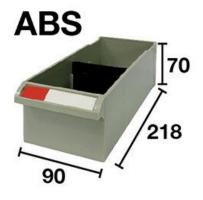

**Ex GST** 

| T7951                |
|----------------------|
| PTB-20 - (A8520)     |
| Parts Bin            |
| ~                    |
| ~                    |
| ~                    |
| 10                   |
| 20                   |
| 20                   |
| 200                  |
| 20 x (90 x 218 x 70) |
| ~                    |
| ~                    |
| ~                    |
| 586 x 222 x 350      |
| 12.52                |
|                      |

# **Product Brochure For T7951**

Sydney: (02) 9890 9111 Brisbane: (07) 3715 2200 Melbourne: (03) 9212 4422 Perth: (08) 9373 9999

sales@machineryhouse.com.au www.machineryhouse.com.au

Parts Bin 90 x 218 x 70mm