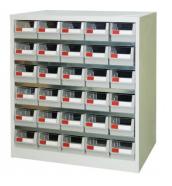

# PTB-20 - Parts Storage Bins

20 Bins - 586 x 222 x 350mm A8520

|          | \$220.00 | \$242.00 |
|----------|----------|----------|
| ORDER CO | DE:      |          |
| MODEL:   |          | PTB-2    |
|          |          |          |

**Ex GST** 

| T7951                |
|----------------------|
| PTB-20 - (A8520)     |
| Parts Bin            |
| ~                    |
| ~                    |
| ~                    |
| 10                   |
| 20                   |
| 20                   |
| 200                  |
| 20 x (90 x 218 x 70) |
| ~                    |
| ~                    |
| ~                    |
| 586 x 222 x 350      |
| 12.52                |
|                      |