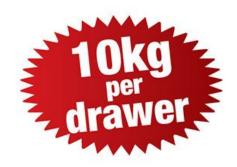

### **Features**

- Ideal for storing small parts
- 10kg load capacity per bin
- 200kg total load capacity per unit ABS bins oil & impact resistant Includes 20 bin dividers

**Product Brochure For T7951** 

## **Specific Features**

**Drawers Open** 

Top View Shown with Parts

Drawer with Divider Shown with Parts 10kg Load With Safety Lip Design