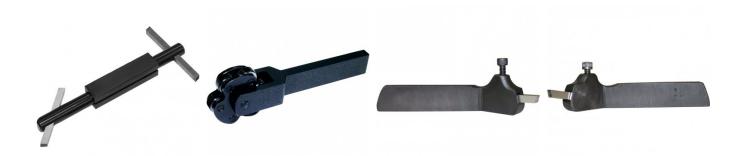

## Product Brochure For L0003

**Recommended Accessories** 

Boring Bar with Holder

L102

L070

Knurling Tool Holder

L070L

Left Hand Lathe Turning Tool Holder - American Style

L070R

Right Hand Lathe Turning Tool Holder - American Style