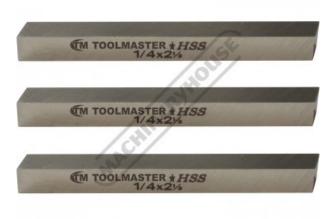

# L0003 - High Speed Steel Bits - Pack of 3

1/4" Square x 2-1/2" Long

| Ex GST  | Inc GST |
|---------|---------|
| \$18.00 | \$19.80 |

| ORDER CODE:             | L0003                     |
|-------------------------|---------------------------|
| Tool Bit Size:          | 1/4" Square x 2-1/2" Long |
| Quantity in Pack (No.): | 3                         |

### **Features**

• Ground High Speed Steel