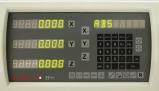

#### **Recommended Accessories**

D7142

2-Axis Digital Readout Counter - 1µm or 5µm

D7143

3-Axis Digital Readout Counter - 1µm or 5µm

D709

Easson Scales - Extension

D710