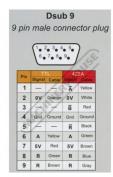

## **Specific Features**

Dsub9 Wiring Diagram

DIY Installation

Parts

Close Up