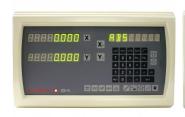

#### **Recommended Accessories**

D7142

2-Axis Digital Readout Counter - 1µm or 5µm

D7143

3-Axis Digital Readout Counter - 1µm or 5µm

D709

Easson Scales - Extension

D710