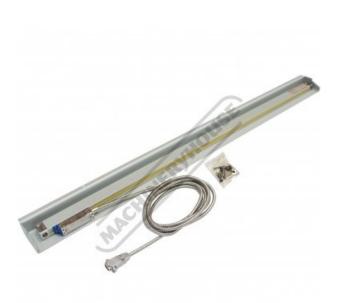

# D739 - 1500mm Easson Digital Readout Scale

VS20 Standard Scale 5µm Resolution

\$500.00 \$550.00 ORDER CODE: D739 Type: VS20 Standard Scale Travel - Maximum (mm): 1500 Overall Length (L) (mm): 1646

**Ex GST** 

Scale Resolution (µm): 5 Scale Accuracy (µm): ±10 Cable Length (Metre): 5 Backing Support Plate (Yes / No): No Width x Height (W x H) (mm): 27.5 x 40.1

#### Description

Easson VS series Glass Grating Linear Transducer: EASSON - Always committed to Quality, Technology & Innovation