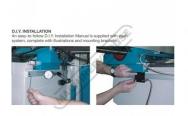

#### **Features**

- DOUBLE SEAL DESIGNED SCALES:
- The plastic seals of the transducer use an innovative material to offer superior oil resistance, high elastic recovery properties and durability, carefully designed lip geometry offer low slide resistance.
- 100% LASER CALIBRATION:
- All glass grating transducers are individually inspected and calibrated by our in-house laser calibrator to ensure accuracy complies 100% with the specifications.
- ADVANCED OPTICAL MEASURING SYSTEM:
- The slide carrier of the VS series scales, use a five bearing design for optical grating linear transducer which has been proven as the most reliable system design in today's market.
- The glass grating slide-ways are lapped, and JIS standard P5 grade bearings are used to achieve smooth and accurate movement and long working life.
- An easy-to-follow D.I.Y. Installation Manual is supplied with each system, complete with illustrations and mounting brackets.

## **Specific Features**

Dsub9 Wiring Diagram

DIY Installation

Parts

Close Up