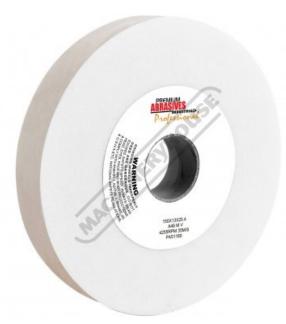

## G171 - White - Alox Grinder Wheel

200 x 25mm 80 Grit

## **Features**

- White Alox (80 Grit) Grinding Wheel For High Speed Steel Wheel bore diameter 1" (25.4mm)

## **Includes**

- Reducing Bore Bushes: 1/2" (12.7mm) 5/8" (15.9mm) 3/4" (19.5mm)

|                      | Ex GST  | Inc GST              |      |
|----------------------|---------|----------------------|------|
|                      | \$40.00 | \$44.00              |      |
| ORDER CODE:          |         |                      | G171 |
| Wheel Diameter (mm): |         |                      | 200  |
| Grit (G):            |         | 80                   |      |
| Type:                |         | White - Alox         |      |
| Application:         |         | For High Speed Steel |      |