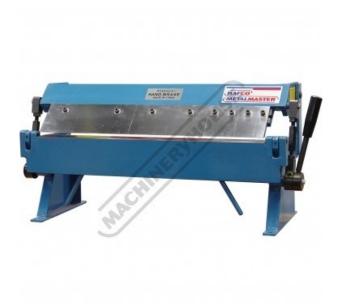

## PB-24 - Manual Panbrake

600 x 1.0mm Mild Steel Bending Capacity Removable Individual Bending Fingers

\$450.00 \$495.00 ORDER CODE: S249 MODEL: PB-24 Bending Capacity - Mild Steel (mm): Material Length Capacity (mm): 600

## **Features**

- Bench Model

- Bench Model
  Steel fabricated construction
  Adjustable clamp blade for materials thickness
  Oiling points on bearing areas
  Adjustable clamping pressure beam to prevent distortion during bending
  Multiple finger widths 26, 57, 76, 224, 254mm for bending of pans or boxes
  Mild steel capacity is rated on hot rolled material with 250MPA