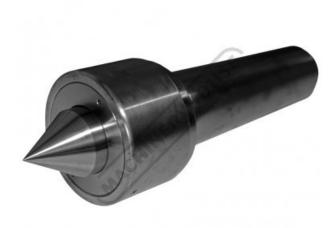

## LC544 - 4MT Live Centre

Made in Australia 4000rpm, 1000kg Load Capacity

## Back In Stock Soon

Ex GST Inc GST \$570.00 \$627.00

| ORDER CODE:                 | C074     |
|-----------------------------|----------|
| Taper (MT):                 | 4MT      |
| Point Type:                 | Standard |
| Maximum Speed (rpm):        | 4000     |
| Maximum Load Capacity (kg): | 1000     |
| Angle ? (deg):              | 60       |
| A (mm):                     | 36       |
| B (mm):                     | ~        |
| C:                          | ~        |
| D:                          | 58       |
| D1:                         | 25       |
| d:                          | ~        |
| E (mm):                     | ~        |
| F (mm):                     | ~        |
| G (mm):                     | ~        |
| L (mm):                     | ~        |
| Nett Weight (kg):           | 1.4      |

## **Description**

60° Point Angle: