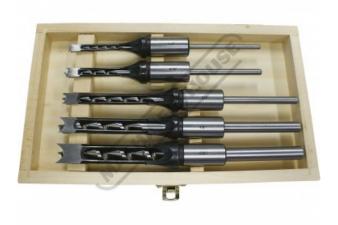

# CMB-5 - Chisel Morticer Bit - 5 x Piece Set

Suits Ø19mm Machine Collar Ø1/4", Ø5/16", Ø3/8", Ø1/2", Ø5/8" Chisels

| Ex GST                     | Inc GST |       |
|----------------------------|---------|-------|
| \$55.00                    | \$60.50 |       |
| ORDER CODE:                |         | W411  |
| MODEL:                     |         | CMB-5 |
| Suits Machine Collar (mm): |         | 19    |
| Pieces in Set (No.):       |         | 5     |

## Description

Suitable for chisel morticer machines or chisel morticer attachments with Ø19mm collar

### **Features**

- Made from high carbon steel ٠
- Comes in a wooden box

#### Includes

- 1 x Ø1/4" chisel Ø4mm drill shank 40mm mortice depth 1 x Ø5/16" chisel Ø5.2mm drill shank 40mm mortice depth 1 x Ø3/8" chisel Ø6.4mm drill shank 55mm mortice depth 1 x Ø1/2" chisel Ø9.3mm drill shank 75mm mortice depth 1 x Ø1/2" chisel Ø9.3mm drill shank 00mm mortice depth .
- •
- •
- .
- 1 x Ø5/8" chisel Ø11.7mm drill shank 90mm mortice depth •