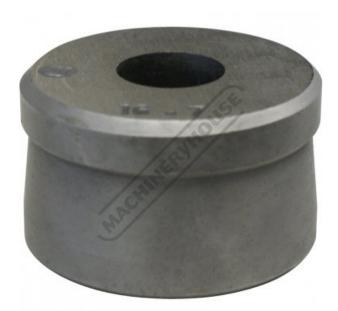

## P718B - Ø18.2mm Round Die - RDN1

Hi -Grade Tool Steel Imported From Japan

| \$50.00                  | \$55.00 |       |
|--------------------------|---------|-------|
| ORDER CODE:              |         | P718B |
| MODEL:                   |         | RDN1  |
| Type:                    |         | Die   |
| Punch Diameter (D) (mm): |         | ~     |
| Die Diameter (D) (mm):   |         | Ø18.2 |
| Pack Quantity (No.):     |         | 1     |