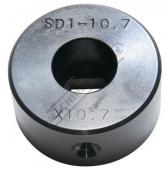

### **Recommended Accessories**

P6021 10 x 10mm Square Punch PP705 DIE REDUCING BUSH