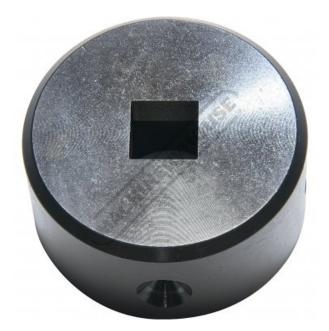

# P6022 - 10.7 x 10.7mm Square Die

Hi -Grade Tool Steel Imported From Japan Ø45mm Outside Body Diameter

| Ex GST   | Inc GST  |
|----------|----------|
| \$120.00 | \$132.00 |

| ORDER CODE:                              | P6022            |
|------------------------------------------|------------------|
| Shape - Type:                            | Square Die - SD1 |
| Square or Slot Hole Size (W x L) (mm):   | 10.7 x 10.7      |
| Punch Locating Diameter x Length (mm):   | ~                |
| Die Outside Body Diameter x Height (mm): | Ø45 x 22.5mm     |

## **Specific Features**

Bottom View