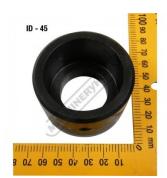

# P6022 - 10.7 x 10.7mm Square Die

Hi -Grade Tool Steel Imported From Japan Ø45mm Outside Body Diameter

| Ex GST   | Inc GST  |
|----------|----------|
| \$120.00 | \$132.00 |

| ORDER CODE:                              | P6022            |
|------------------------------------------|------------------|
| Shape - Type:                            | Square Die - SD1 |
| Square or Slot Hole Size (W x L) (mm):   | 10.7 x 10.7      |
| Punch Locating Diameter x Length (mm):   | ~                |
| Die Outside Body Diameter x Height (mm): | Ø45 x 22.5mm     |

### Description

Punch and Dies are Manufactured by Sunrise in Taiwan using Hi -Grade Tool Steel imported from Japan. The manufacturing process involves machining via hi tech CNC machines lathes & mills, vacuum heat treatment with multiple tempering at high temperatures before a final quality inspection/testing process all of which ensures an accurate, precise, durable & stable product.