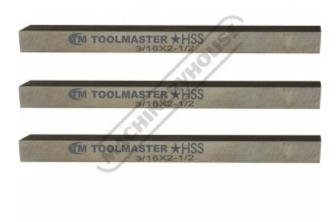

# L0002 - High Speed Steel Bits - Pack of 3

3/16" Square x 2-1/2" Long

| Ex GST  | Inc GST |
|---------|---------|
| \$16.00 | \$17.60 |

| ORDER CODE:             | L0002                      |
|-------------------------|----------------------------|
| Tool Bit Size:          | 3/16" Square x 2-1/2" Long |
| Quantity in Pack (No.): | 3                          |

#### **Features**

• Ground High Speed Steel