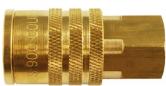

# In line Valve - Air Fittings 1/4"M - 1/4"F BSPT

| \$18.00         | \$19.80            |
|-----------------|--------------------|
| ORDER CODE:     | F930               |
| Fitting (Type): | In Line Valve      |
| Size:           | 1/4"M - 1/4"F BSPT |
| May Pressure:   | ~                  |

**Ex GST** 

Air Flow:

Pack Quantity (No.):

### Description

High-Flow couplings are designed to increase the air flow by 60% over standard couplings. Increases the performance of air tools.