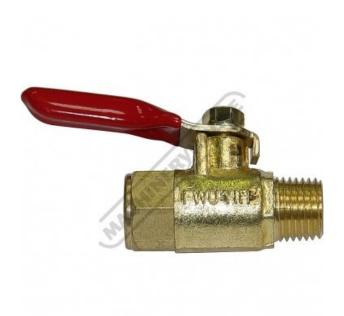

# In line Valve - Air Fittings 1/4"M - 1/4"F BSPT

| \$18.00         | \$19.80            |
|-----------------|--------------------|
| ORDER CODE:     | F930               |
| Fitting (Type): | In Line Valve      |
| Size:           | 1/4"M - 1/4"F BSPT |
| May Pressure:   | ~                  |

**Ex GST** 

Air Flow:

Pack Quantity (No.):

### Description

High-Flow couplings are designed to increase the air flow by 60% over standard couplings. Increases the performance of air tools.

#### **Features**

- Manufactured from steel for greater strength Couplings have a one way shut off valve fitted

sales@machineryhouse.com.au www.machineryhouse.com.au