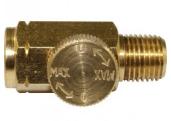

# In line Valve - Air Fittings 1/4"M - 1/4"F BSPT

| \$18.00         | \$19.80            |
|-----------------|--------------------|
| ORDER CODE:     | F930               |
| Fitting (Type): | In Line Valve      |
| Size:           | 1/4"M - 1/4"F BSPT |
| May Pressure:   | ~                  |

**Ex GST** 

Air Flow:

Pack Quantity (No.):

### Description

High-Flow couplings are designed to increase the air flow by 60% over standard couplings. Increases the performance of air tools.

#### **Features**

- Manufactured from steel for greater strength Couplings have a one way shut off valve fitted

sales@machineryhouse.com.au www.machineryhouse.com.au