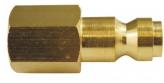

# In line Valve - Air Fittings 1/4"M - 1/4"F BSPT

| \$18.00         | \$19.80            |
|-----------------|--------------------|
| ORDER CODE:     | F930               |
| Fitting (Type): | In Line Valve      |
| Size:           | 1/4"M - 1/4"F BSPT |
| May Pressure:   | ~                  |

**Ex GST** 

Air Flow:

Pack Quantity (No.):

### Description

High-Flow couplings are designed to increase the air flow by 60% over standard couplings. Increases the performance of air tools.

#### **Features**

- Manufactured from steel for greater strength Couplings have a one way shut off valve fitted

sales@machineryhouse.com.au www.machineryhouse.com.au