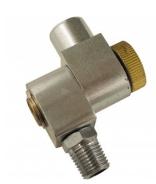

# In line Valve - Air Fittings 1/4"M - 1/4"F BSPT

| \$18.00         | \$19.80            |
|-----------------|--------------------|
| ORDER CODE:     | F930               |
| Fitting (Type): | In Line Valve      |
| Size:           | 1/4"M - 1/4"F BSPT |
| May Pressure:   | ~                  |

**Ex GST** 

Air Flow:

Pack Quantity (No.):

### Description

High-Flow couplings are designed to increase the air flow by 60% over standard couplings. Increases the performance of air tools.

#### **Features**

- Manufactured from steel for greater strength Couplings have a one way shut off valve fitted

sales@machineryhouse.com.au www.machineryhouse.com.au