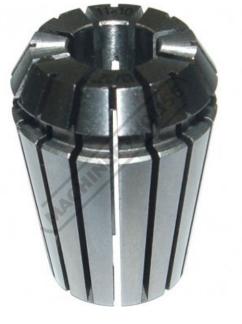

#### C8559 - ER25 Collet Ø11-Ø10mm

"Made in Taiwan"

#### **Features**

- Manufactured to DIN standard •

- Collet size covers a range from expanded to compressed Collets from 2mm have 1mm of movement Collets are listed by their expanded size Eg. When ordering an ER32-3 the range is from 3mm expanded to 2mm compressed •