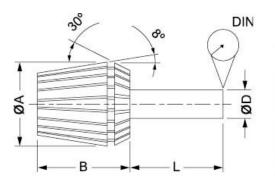

## Product Brochure For C8559

1.

| Collet | A    | В  | L  | DIN  | RANGE (D) |
|--------|------|----|----|------|-----------|
| ER11   | 11.5 | 18 | 6  | 0.02 | 0.5-7.0   |
| ER16   | 17   | 27 | 10 | 0.02 | 0.5-10.0  |
| ER20   | 21   | 31 | 16 | 0.02 | 1.0-13.0  |
| ER25   | 26   | 35 | 25 | 0.02 | 1.0-16.0  |
| ER32   | 33   | 40 | 40 | 0.02 | 2.0-20.0  |
| ER40   | 41   | 46 | 50 | 0.03 | 3.0-26.0  |