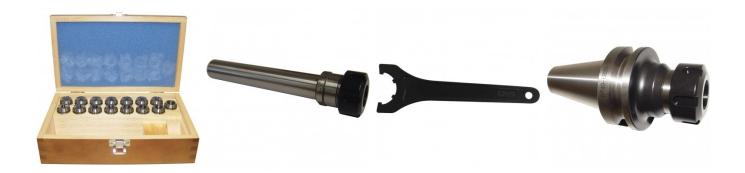

#### **Recommended Accessories**

| C860                       |
|----------------------------|
| ER25 Collet Set - 15 Piece |

C864 25 x 150 x ER25 Collet Chuck -Straight C861 ER25 Collet Chuck Wrench

T214 BT40 x ER25-70 Collet Chuck

# Product Brochure For C8559

T215 BT40 x ER25-100 Collet Chuck