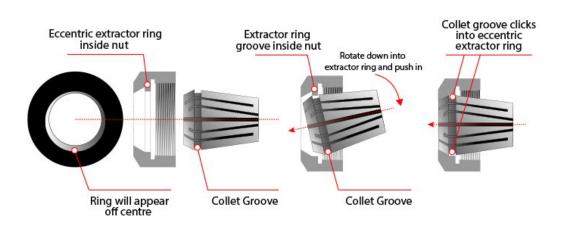

|         | C8559   |
| Туре:                 |         | ER25    |
| Metric Size (mm):     |         | 11 - 10 |
| Imperial Size (inch): |         | ~       |



Sydney: (02) 9890 9111 Brisbane: (07) 3715 2200 Melbourne: (03) 9212 4422 Perth: (08) 9373 9999

sales@machineryhouse.com.au www.machineryhouse.com.au

## Product Brochure For C8559



1.

| Collet | A    | В  | L  | DIN  | RANGE (D) |
|--------|------|----|----|------|-----------|
| ER11   | 11.5 | 18 | 6  | 0.02 | 0.5-7.0   |
| ER16   | 17   | 27 | 10 | 0.02 | 0.5-10.0  |
| ER20   | 21   | 31 | 16 | 0.02 | 1.0-13.0  |
| ER25   | 26   | 35 | 25 | 0.02 | 1.0-16.0  |
| ER32   | 33   | 40 | 40 | 0.02 | 2.0-20.0  |
| ER40   | 41   | 46 | 50 | 0.03 | 3.0-26.0  |

3.

Installation Guide - Please see downloads for full details



2.

#### **Recommended Accessories**

| C860                       |
|----------------------------|
| ER25 Collet Set - 15 Piece |

C864 25 x 150 x ER25 Collet Chuck -Straight C861 ER25 Collet Chuck Wrench

T214 BT40 x ER25-70 Collet Chuck





Sydney: (02) 9890 9111 Brisbane: (07) 3715 2200 Melbourne: (03) 9212 4422 Perth: (08) 9373 9999

sales@machineryhouse.com.au www.machineryhouse.com.au

# Product Brochure For C8559

T215 BT40 x ER25-100 Collet Chuck