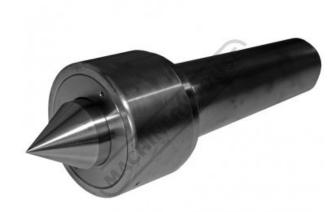

## LC533 - 3MT Live Centre

Made in Australia 4500rpm, 500kg Load Capacity

| Ex GST   | Inc GST  |
|----------|----------|
| \$450.00 | \$495.00 |

| ORDER CODE:                 | C072     |
|-----------------------------|----------|
| Taper (MT):                 | 3MT      |
| Point Type:                 | Standard |
| Maximum Speed (rpm):        | 4500     |
| Maximum Load Capacity (kg): | 500      |
| Angle ? (deg):              | 60       |
| A (mm):                     | 32       |
| B (mm):                     | ~        |
| C:                          | ~        |
| _D:                         | 52       |
| D1:                         | 20       |
| _d:                         | ~        |
| E (mm):                     | ~        |
| F (mm):                     | ~        |
| G (mm):                     | ~        |
| L (mm):                     | ~        |
| Nett Weight (kg):           | 1.2      |

## **Description**

60° Point Angle: