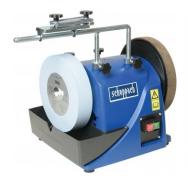

the Stone Grader onto the grinding wheel stone, which makes it work as a fine grit stone (approx. 1000 grit). When pressing the coarse side onto the grinding wheel stone, the smoothened surface is returned to its normal condition (220 grit). This process does not place excessive wear on the grindstone and can be repeated any number of times.

#### **Features**

- · Quickly and easily grade the wheel from 220 to 1000 grit
- Does not create excessive wear on the wheel



**Product Brochure For W8636** 

Sydney: (02) 9890 9111 Brisbane: (07) 3715 2200 Melbourne: (03) 9212 4422 Perth: (08) 9373 9999

sales@machineryhouse.com.au www.machineryhouse.com.au

# **Specific Features**





Fine and Coarse Sided

Action

W868

### **Recommended Accessories**

W859

Wetstone Grinder Wetstone Grinder