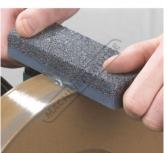

The grading of the grindstone is done by pressing the fine side of the Stone Grader onto the grinding wheel stone, which makes it work as a fine grit stone (approx. 1000 grit). When pressing the coarse side onto the grinding wheel stone, the smoothened surface is returned to its normal condition (220 grit). This process does not place excessive wear on the grindstone and can be repeated any number of times.

# **Specific Features**

Fine and Coarse Sided

Action

W868