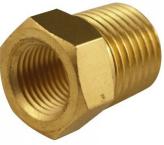

# 'T' Piece - Air Fittings

1/4"M - 1/4"F BSPT

**Ex GST** Inc GST \$17.00 \$18.70

| ORDER CODE:          | F880               |
|----------------------|--------------------|
| Fitting (Type):      | Tee Piece          |
| Size:                | 1/4"M - 1/4"F BSPT |
| Max Pressure:        | ~                  |
| Air Flow:            | ~                  |
| Pack Quantity (No.): | 1                  |