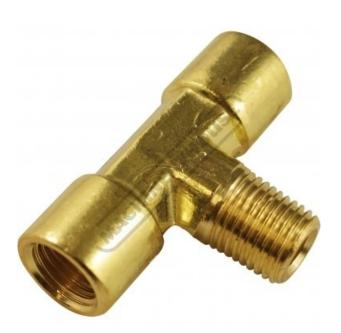

# 'T' Piece - Air Fittings

1/4"M - 1/4"F BSPT

**Ex GST** Inc GST \$17.00 \$18.70

| ORDER CODE:          | F880               |
|----------------------|--------------------|
| Fitting (Type):      | Tee Piece          |
| Size:                | 1/4"M - 1/4"F BSPT |
| Max Pressure:        | ~                  |
| Air Flow:            | ~                  |
| Pack Quantity (No.): | 1                  |