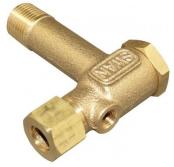

# 'T' Piece - Air Fittings

1/4"M - 1/4"F BSPT

**Ex GST** Inc GST \$17.00 \$18.70

| ORDER CODE:          | F880               |
|----------------------|--------------------|
| Fitting (Type):      | Tee Piece          |
| Size:                | 1/4"M - 1/4"F BSPT |
| Max Pressure:        | ~                  |
| Air Flow:            | ~                  |
| Pack Quantity (No.): | 1                  |