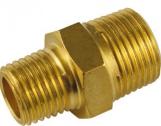

# 'T' Piece - Air Fittings

1/4"M - 1/4"F BSPT

**Ex GST** Inc GST \$17.00 \$18.70

| ORDER CODE:          | F880               |
|----------------------|--------------------|
| Fitting (Type):      | Tee Piece          |
| Size:                | 1/4"M - 1/4"F BSPT |
| Max Pressure:        | ~                  |
| Air Flow:            | ~                  |
| Pack Quantity (No.): | 1                  |