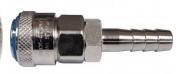

# 'T' Piece - Air Fittings

1/4"M - 1/4"F BSPT

**Ex GST** Inc GST \$17.00 \$18.70

| ORDER CODE:          | F880               |
|----------------------|--------------------|
| Fitting (Type):      | Tee Piece          |
| Size:                | 1/4"M - 1/4"F BSPT |
| Max Pressure:        | ~                  |
| Air Flow:            | ~                  |
| Pack Quantity (No.): | 1                  |