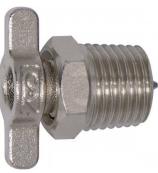

# 'T' Piece - Air Fittings

1/4"M - 1/4"F BSPT

**Ex GST** Inc GST \$17.00 \$18.70

| ORDER CODE:          | F880               |
|----------------------|--------------------|
| Fitting (Type):      | Tee Piece          |
| Size:                | 1/4"M - 1/4"F BSPT |
| Max Pressure:        | ~                  |
| Air Flow:            | ~                  |
| Pack Quantity (No.): | 1                  |