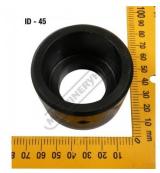

#### **Optional Accessories**

- Please Note: Square punch requires a sleeve to fit on current Sunrise machines
- Models IW-45MQ. IW-45K, IW-60H requires (PP630A)
- Models IW-60S/SD, IW-80S/SD IW-100S/SD, IW-125S/SD, IW-165S/SD requires (PP630)

#### **Recommended Accessories**

P6022 10.7 x 10.7mm Square Die PP630A QUICK CHANGE ADAPTOR 30MM PP630 QUICK CHANGE ADAPTOR 30MM PP705 DIE REDUCING BUSH

PP0016
DIE RING SPACER