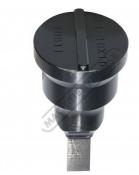

ures**

- PLEASE NOTE FOLLOWING RECOMMENDATIONS WHEN SELECTING DIE CLEARANCE:
- Material Thickness 2 ~ 4mm = Die Clearance 0.2mm
- Material Thickness 4 ~ 9.5mm = Die Clearance 0.7mm
- Material Thickness 10 ~ 14.5mm = Die Clearance 1.2mm
- Material Thickness 15 ~ 19.5mm = Die Clearance 1.7mm
- Material Thickness 20 ~ 24mm = Die Clearance 2.2mm

#### **Optional Accessories**

- Please Note: Square punch requires a sleeve to fit on current Sunrise machines
- Models IW-45MQ. IW-45K, IW-60H requires (PP630A)
- Models IW-60S/SD, IW-80S/SD IW-100S/SD, IW-125S/SD, IW-165S/SD requires (PP630)



Product Brochure For P6021

Sydney: (02) 9890 9111 Brisbane: (07) 3715 2200 Melbourne: (03) 9212 4422 Perth: (08) 9373 9999

sales@machineryhouse.com.au www.machineryhouse.com.au

## **Specific Features**



Top View

#### **Recommended Accessories**

P6022 10.7 x 10.7mm Square Die PP630A QUICK CHANGE ADAPTOR 30MM PP630 QUICK CHANGE ADAPTOR 30MM PP705 DIE REDUCING BUSH









PP0016
DIE RING SPACER