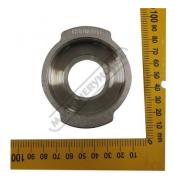

# P6021 - 10 x 10mm Square Punch

Hi -Grade Tool Steel Imported From Japan Ø30mm Locating Diameter

 \$100.00
 \$110.00

 ORDER CODE:
 P6021

 Shape - Type:
 Square Punch - SP1

 Square or Slot Hole Size (W x L) (mm):
 10 x 10

 Punch Locating Diameter x Length
 Ø30 x 70mm

**Ex GST** 

Die Outside Body Diameter x Height

### Description

Punch and Dies are Manufactured by Sunrise in Taiwan using Hi -Grade Tool Steel imported from Japan.

The manufacturing process involves machining via hi tech CNC machines lathes & mills, vacuum heat treatment with multiple tempering at high temperatures before a final quality inspection/testing process all of which ensures an accurate, precise, durable & stable product.