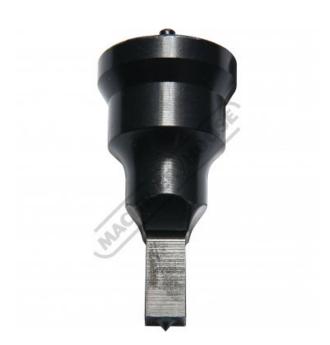

# P6021 - 10 x 10mm Square Punch

Hi -Grade Tool Steel Imported From Japan Ø30mm Locating Diameter

 \$100.00
 \$110.00

 ORDER CODE:
 P6021

 Shape - Type:
 Square Punch - SP1

 Square or Slot Hole Size (W x L) (mm):
 10 x 10

 Punch Locating Diameter x Length
 Ø30 x 70mm

**Ex GST** 

Die Outside Body Diameter x Height

### Description

Punch and Dies are Manufactured by Sunrise in Taiwan using Hi -Grade Tool Steel imported from Japan.

The manufacturing process involves machining via hi tech CNC machines lathes & mills, vacuum heat treatment with multiple tempering at high temperatures before a final quality inspection/testing process all of which ensures an accurate, precise, durable & stable product.