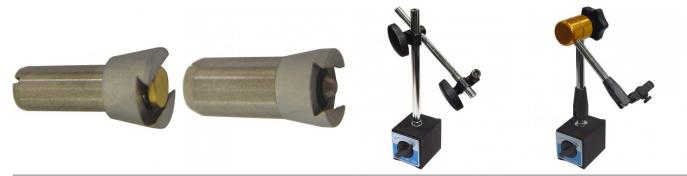

Stem for Dial Test Indicators

Q2183 Stem for Dial Test Indicators Q2184

Stem for Dial Test Indicators

M050

Magnetic Base - Standard

M051

Magnetic Base - Deluxe - One Lock

Sydney: (02) 9890 9111 Brisbane: (07) 3715 2200 Melbourne: (03) 9212 4422 Perth: (08) 9373 9999

## **Product Brochure For Q218**

Q430 Magnetic Base - Small Q435 Magnetic Base - Large Q4351 Magnetic Base - Large Q436 Magnetic Base - One Lock (Large)