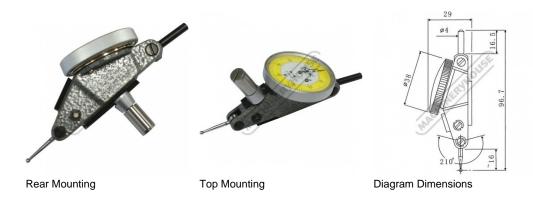

| Ex GST   | Inc GST  |
|----------|----------|
| \$180.00 | \$198.00 |

| ORDER CODE:  | Q218   |
|--------------|--------|
| Range:       | ±1.6mm |
| Graduations: | 0.01mm |
| A (mm):      | 31.2   |
| B (mm):      | ~      |
| B1 (mm):     | ~      |
| C (mm):      | ~      |
| D (mm):      | Ø38    |
| d (mm):      | 4/8    |
| E (mm):      | ~      |
| F (mm):      | ~      |
| G (mm):      | ~      |
| H (mm):      | ~      |
| I (mm):      | 16.5   |
| J:           | 99     |
| K (mm):      | ~      |
| L (mm):      | ~      |
| L1 (mm):     | 19     |
| Ø (mm):      | 2.5    |