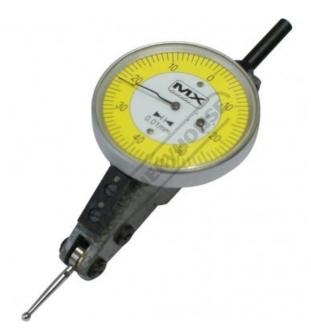

## 34-218 - Dial Test Indicator - Metric

Gradient of 12 degrees On Dial Face ±1.6mm Travel

- Large measuring range 1.6mm +1.6mm Measurement in both directions steel ball end Gradient of 12 degrees on dial face Mono enclosure for air tight seal