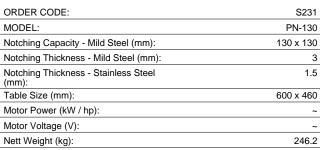

# PN-130 - Pneumatic Sheet Metal Notcher - 90°

130 x 130 x 3mm Mild Steel Capacity

130 x 130 x 1.5mm Stainless Steel Capacity

| Ex GST     | Inc GST    |
|------------|------------|
| \$4,650.00 | \$5,115.00 |