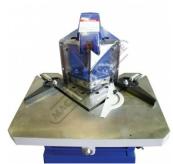

# **Specific Features**

Rear View

Head Close Up

Table Adjustment

Mitre Guide

Regulator