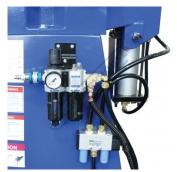

The cast iron table measures at  $600 \times 460$ mm offering ample room for your sheet metal. The table also incorporates two adjustable guide stops that are used to accurately align your material to achieve the perfect uniform notch. The PN-130 includes an adjustable pressure regulator with water filter trap & oiler system to ensure smooth trouble-free operation for many years. The operator controls the cutting action via the roving foot pedal that can be moved in position for either a left or right foot operator.

# **Specific Features**

Rear View

Head Close Up

Table Adjustment

Mitre Guide

Regulator