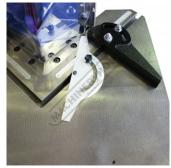

# **Specific Features**

Rear View

Head Close Up

Table Adjustment

Mitre Guide

Regulator