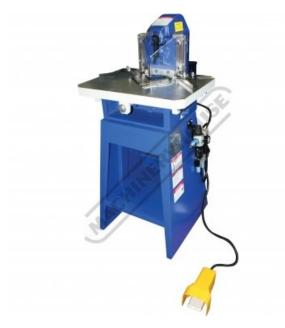

### Description

The PN-130 Pneumatic Sheet Metal Notcher certainly makes extreme light work notching out mild steel sheet metal, up to 130 x 130 x 3mm compared to any manual hand operated versions on the market. The cutting head & pneumatic cylinder is connected to the cast iron main frame, ensuring superior strength & rigidity that is required on great quality & reliable notching machines just like this unit. The cutting blades are securely fixed and is perfect for making accurate 90° cuts in 4mm mild steel or 1.5mm stainless steel sheet metal.

The cast iron table measures at  $600 \times 460$ mm offering ample room for your sheet metal. The table also incorporates two adjustable guide stops that are used to accurately align your material to achieve the perfect uniform notch. The PN-130 includes an adjustable pressure regulator with water filter trap & oiler system to ensure smooth trouble-free operation for many years. The operator controls the cutting action via the roving foot pedal that can be moved in position for either a left or right foot operator.

#### **Features**

- The unique PN-130 free standing pneumatic operated notcher makes cutting effortless through mild steel & stainless steel
- A transparent safety blade guard enables scribed lines to be lined to the cutting blade quickly and accurately
- Adjustable material stops and guides on both sides of the cutting blade Adjustable pressure regulator with water filter trap & oiler system
- Heavy constructed cast iron working table
- Roving foot pedal controls cutting action Manufactured in Taiwan