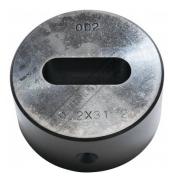

# P6013 - 9.2 x 31.2mm Slotted Die

Hi -Grade Tool Steel Imported From Japan Ø60mm Outside Body Diameter

### On Sale - Limited Stock

\$130.00 \$143.00 \$103.64 \$114.00

| ORDER CODE:                              | P6013             |
|------------------------------------------|-------------------|
| Shape - Type:                            | Slotted Die - 0D2 |
| Square or Slot Hole Size (W x L) (mm):   | 9.2 x 31.2        |
| Punch Locating Diameter x Length (mm):   | ~                 |
| Die Outside Body Diameter x Height (mm): | Ø60 x 32mm        |