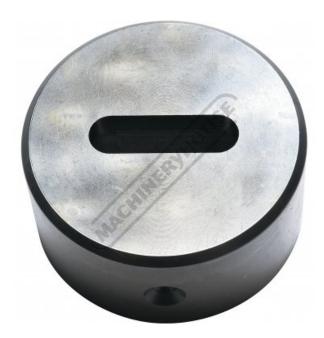

# P6013 - 9.2 x 31.2mm Slotted Die

Hi -Grade Tool Steel Imported From Japan Ø60mm Outside Body Diameter

### On Sale - Limited Stock

\$130.00 \$143.00 \$103.64 \$114.00

| ORDER CODE:                              | P6013             |
|------------------------------------------|-------------------|
| Shape - Type:                            | Slotted Die - 0D2 |
| Square or Slot Hole Size (W x L) (mm):   | 9.2 x 31.2        |
| Punch Locating Diameter x Length (mm):   | ~                 |
| Die Outside Body Diameter x Height (mm): | Ø60 x 32mm        |

# **Specific Features**

**Bottom View** 