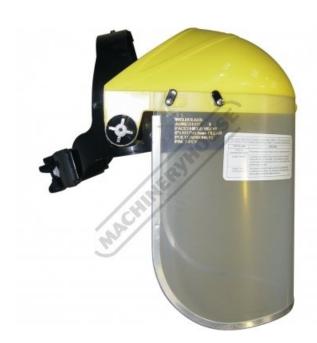

## 7-FSC - Face Shield

General Use - Fully Adjustable

|             | \$35.00 | \$38.50           |
|-------------|---------|-------------------|
| ORDER CODE  | :       | W102              |
| MODEL:      |         | 7-FSC Face Shield |
| Usage Type: |         | General           |
| View Type:  |         | Clear             |

## **Description**

Suitable for workplaces that require Australian standards High-Impact rated helmets & visors

## **Features**

- AS1337.1 High-Impact Rated
  Robust 7 light-weight material with clear viewing window
  Rachet style size adjustment knob which allows quick and easy size adjustment even while being worn
  Ideal for grinding, chipping, turning, sanding, and general use