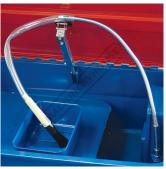

## **Specific Features**

Removable Shelf and Small Parts Wash Bucket Recirculation Fluid Pump and Flexible Hose Shown With Optional Brush A376

Hinged Lid With Fusible Safety Link

Piano Hinge Lid

ON / OFF Pump Switch