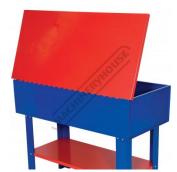

## **Specific Features**

Removable Shelf and Small Parts Wash Bucket Recirculation Fluid Pump and Flexible Hose Shown With Optional Brush A376

Hinged Lid With Fusible Safety Link

Piano Hinge Lid

ON / OFF Pump Switch