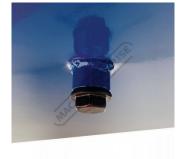

## **Specific Features**

Removable Shelf and Small Parts Wash Bucket Recirculation Fluid Pump and Flexible Hose Shown With Optional Brush A376

Hinged Lid With Fusible Safety Link

Piano Hinge Lid

ON / OFF Pump Switch