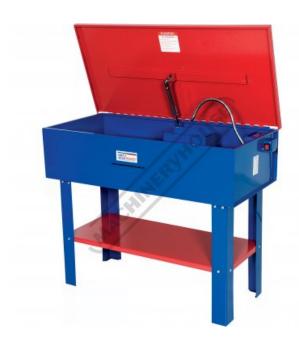

# APW-140 - Auto Parts Washer

140 Litre Tank Capacity Floor Model

\$300.00 \$330.00 ORDER CODE: A374 APW-140 MODEL: Type: Floor Model Tank Capacity (Litre): 140 Fluid Capacity (Litre): 85 Pump Capacity (L/hr): 180

## Description

Ideal for cleaning all types of parts

#### **Features**

- Heavy duty welded steel unit offers plenty of room for large size parts, features a removable shelf, a sealed recirculating motor and a flexible hose
- The hinged lid incorporates a fusible link that automatically shuts in the event of a flash fire The 240V pump provides a flow of approximately 180 Litres/hour
- 85 Litre fluid capacity
- Flexible fluid nozzle
- Tank size 1060 x 520 x 270mm