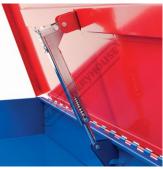

## **Specific Features**

Removable Shelf and Small Parts Wash Bucket Recirculation Fluid Pump and Flexible Hose Shown With Optional Brush A376

Hinged Lid With Fusible Safety Link

Piano Hinge Lid

ON / OFF Pump Switch