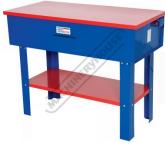

# APW-140 - Auto Parts Washer

140 Litre Tank Capacity Floor Model

\$300.00 \$330.00 ORDER CODE: A374 APW-140 MODEL: Type: Floor Model Tank Capacity (Litre): 140 Fluid Capacity (Litre): 85 Pump Capacity (L/hr): 180

#### **Features**

- Heavy duty welded steel unit offers plenty of room for large size parts, features a removable shelf, a sealed recirculating motor and a flexible hose
- The hinged lid incorporates a fusible link that automatically shuts in the event of a flash fire The 240V pump provides a flow of approximately 180 Litres/hour
- 85 Litre fluid capacity
- Flexible fluid nozzle
- Tank size 1060 x 520 x 270mm

## **Specific Features**

Removable Shelf and Small Parts Wash Bucket Recirculation Fluid Pump and Flexible Hose Shown With Optional Brush A376

Hinged Lid With Fusible Safety Link

Piano Hinge Lid

ON / OFF Pump Switch