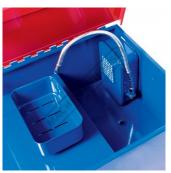

## **Specific Features**

Removable Shelf and Small Parts Wash Bucket Recirculation Fluid Pump and Flexible Hose Shown With Optional Brush A376

Hinged Lid With Fusible Safety Link

Piano Hinge Lid

ON / OFF Pump Switch

#### **Features**

- Heavy duty welded steel unit offers plenty of room for large size parts, features a removable shelf, a sealed recirculating motor and a flexible hose
- The hinged lid incorporates a fusible link that automatically shuts in the event of a flash fire The 240V pump provides a flow of approximately 180 Litres/hour
- 85 Litre fluid capacity
- Flexible fluid nozzle
- Tank size 1060 x 520 x 270mm