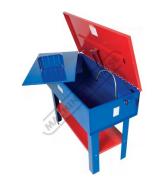

## **Specific Features**

Removable Shelf and Small Parts Wash Bucket Recirculation Fluid Pump and Flexible Hose Shown With Optional Brush A376

Hinged Lid With Fusible Safety Link

Piano Hinge Lid

ON / OFF Pump Switch