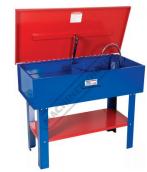

# APW-140 - Auto Parts Washer

140 Litre Tank Capacity Floor Model

\$300.00 \$330.00 ORDER CODE: A374 APW-140 MODEL: Type: Floor Model Tank Capacity (Litre): 140 Fluid Capacity (Litre): 85 Pump Capacity (L/hr): 180

## Description

Ideal for cleaning all types of parts

#### **Features**

- Heavy duty welded steel unit offers plenty of room for large size parts, features a removable shelf, a sealed recirculating motor and a flexible hose
- The hinged lid incorporates a fusible link that automatically shuts in the event of a flash fire The 240V pump provides a flow of approximately 180 Litres/hour
- 85 Litre fluid capacity
- Flexible fluid nozzle
- Tank size 1060 x 520 x 270mm