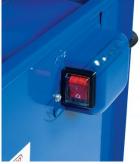

## **Specific Features**

Removable Shelf and Small Parts Wash Bucket Recirculation Fluid Pump and Flexible Hose Shown With Optional Brush A376

Hinged Lid With Fusible Safety Link

Piano Hinge Lid

ON / OFF Pump Switch

Fluid Drain

Right View with Lid Closed

Left Side

Product Brochure For A374

Sydney: (02) 9890 9111 Brisbane: (07) 3715 2200 Melbourne: (03) 9212 4422 Perth: (08) 9373 9999

sales@machineryhouse.com.au www.machineryhouse.com.au