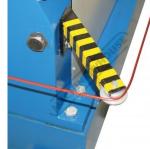

## **Features**

- •
- •
- •
- .
- Two rolls powered by gearbox and gear system Swing out end enables complete cylinder to be removed Heavy duty steel welded main frames Mobile control panel with foot pedals Precision ground rolls with wiring grooves Safety wire interlock system with emergency shut-off Motorised up & down top roll for curving adjustment Includes Section roll system with flat bar and pipe dies
- Mild steel capacity is rated on hot rolled material with 250MPA ٠ Includes
- 2" (50mm) NB pipe dies .
- 60 x 5mm flat bar or 60 x 60 x 5mm angle dies •

## **Specific Features**

Left Rear View

Section Roll End with Flat Bar Dies Support Rollers

Foot Control

Safety Wire Interlock System

**Control Panel** 

Includes 50mm Pipe Dies

Shown with Optional Ball Transfer Tables