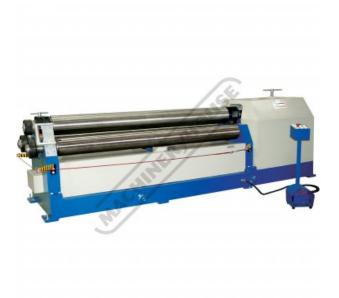

## PR-2512 - Motorised Plate Curving Rolls

2550 x 12mm Mild Steel Capacity Includes Section Rolls

| Back In Stock Soon |  |
|--------------------|--|
|--------------------|--|

Ex GST

Inc GST

## \$27,950.00 \$30,745.00

| ORDER CODE:                                | S769               |
|--------------------------------------------|--------------------|
| MODEL:                                     | PR-2512            |
| Curving System Type:                       | Pyramid            |
| Curving Material Length (mm):              | 2550               |
| Curving Plate Thickness - Mild Steel (mm): | 12                 |
| Minimum Rolling Diameter (mm):             | 600                |
| Roll Diameter (mm):                        | 240                |
| Motor Power (kW / hp):                     | 7.5 / 10           |
| Voltage / Amperage (V / amp):              | 415                |
| Dimensions (LxWxH) (mm):                   | 4300 x 1300 x 1600 |
| Floor Space (L x W x H) (mm):              | ~                  |
| Nett Weight (kg):                          | 5200               |
|                                            |                    |

## **Features**

- •
- •
- •
- .
- Two rolls powered by gearbox and gear system Swing out end enables complete cylinder to be removed Heavy duty steel welded main frames Mobile control panel with foot pedals Precision ground rolls with wiring grooves Safety wire interlock system with emergency shut-off Motorised up & down top roll for curving adjustment Includes Section roll system with flat bar and pipe dies
- Mild steel capacity is rated on hot rolled material with 250MPA ٠ Includes
- 2" (50mm) NB pipe dies .
- 60 x 5mm flat bar or 60 x 60 x 5mm angle dies •