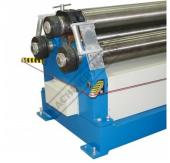

## PR-2512 - Motorised Plate Curving Rolls

2550 x 12mm Mild Steel Capacity Includes Section Rolls

| Back In Stock Soon |  |
|--------------------|--|
|--------------------|--|

Ex GST

Inc GST

## \$27,950.00 \$30,745.00

| ORDER CODE:                                | S769               |
|--------------------------------------------|--------------------|
| MODEL:                                     | PR-2512            |
| Curving System Type:                       | Pyramid            |
| Curving Material Length (mm):              | 2550               |
| Curving Plate Thickness - Mild Steel (mm): | 12                 |
| Minimum Rolling Diameter (mm):             | 600                |
| Roll Diameter (mm):                        | 240                |
| Motor Power (kW / hp):                     | 7.5 / 10           |
| Voltage / Amperage (V / amp):              | 415                |
| Dimensions (LxWxH) (mm):                   | 4300 x 1300 x 1600 |
| Floor Space (L x W x H) (mm):              | ~                  |
| Nett Weight (kg):                          | 5200               |
|                                            |                    |

## **Features**

- •
- •
- •
- .
- Two rolls powered by gearbox and gear system Swing out end enables complete cylinder to be removed Heavy duty steel welded main frames Mobile control panel with foot pedals Precision ground rolls with wiring grooves Safety wire interlock system with emergency shut-off Motorised up & down top roll for curving adjustment Includes Section roll system with flat bar and pipe dies
- Mild steel capacity is rated on hot rolled material with 250MPA ٠ Includes
- 2" (50mm) NB pipe dies .
- 60 x 5mm flat bar or 60 x 60 x 5mm angle dies •