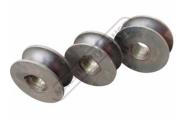

## **Features**

- •
- •
- •
- .
- Two rolls powered by gearbox and gear system Swing out end enables complete cylinder to be removed Heavy duty steel welded main frames Mobile control panel with foot pedals Precision ground rolls with wiring grooves Safety wire interlock system with emergency shut-off Motorised up & down top roll for curving adjustment Includes Section roll system with flat bar and pipe dies
- Mild steel capacity is rated on hot rolled material with 250MPA ٠ Includes
- 2" (50mm) NB pipe dies .
- 60 x 5mm flat bar or 60 x 60 x 5mm angle dies •

## **Specific Features**

Left Rear View

Section Roll End with Flat Bar Dies Support Rollers

Foot Control

Safety Wire Interlock System

**Control Panel** 

Includes 50mm Pipe Dies

Shown with Optional Ball Transfer Tables