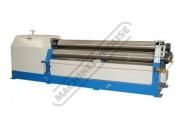

## PR-2512 - Motorised Plate Curving Rolls

2550 x 12mm Mild Steel Capacity Includes Section Rolls

| Back In Stock Soon |  |
|--------------------|--|
|--------------------|--|

Ex GST

Inc GST

## **Features**

- •
- •
- •
- .
- Two rolls powered by gearbox and gear system Swing out end enables complete cylinder to be removed Heavy duty steel welded main frames Mobile control panel with foot pedals Precision ground rolls with wiring grooves Safety wire interlock system with emergency shut-off Motorised up & down top roll for curving adjustment Includes Section roll system with flat bar and pipe dies
- Mild steel capacity is rated on hot rolled material with 250MPA ٠ Includes
- 2" (50mm) NB pipe dies .
- 60 x 5mm flat bar or 60 x 60 x 5mm angle dies •

## **Specific Features**

Left Rear View

Section Roll End with Flat Bar Dies Support Rollers

Foot Control

Safety Wire Interlock System

**Control Panel** 

Includes 50mm Pipe Dies

Shown with Optional Ball Transfer Tables