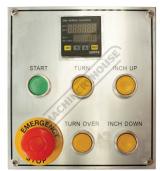

## **Specific Features**

Left Rear View

Section Roll End with Flat Bar Dies Support Rollers

Foot Control

Safety Wire Interlock System

**Control Panel** 

Includes 50mm Pipe Dies

Shown with Optional Ball Transfer Tables