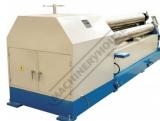

## PR-2512 - Motorised Plate Curving Rolls

2550 x 12mm Mild Steel Capacity Includes Section Rolls

| Back In Stock Soon |  |
|--------------------|--|
|--------------------|--|

Ex GST

Inc GST

## **Features**

- •
- •
- •
- .
- Two rolls powered by gearbox and gear system Swing out end enables complete cylinder to be removed Heavy duty steel welded main frames Mobile control panel with foot pedals Precision ground rolls with wiring grooves Safety wire interlock system with emergency shut-off Motorised up & down top roll for curving adjustment Includes Section roll system with flat bar and pipe dies
- Mild steel capacity is rated on hot rolled material with 250MPA ٠ Includes
- 2" (50mm) NB pipe dies .
- 60 x 5mm flat bar or 60 x 60 x 5mm angle dies •

## **Specific Features**

Left Rear View

Section Roll End with Flat Bar Dies Support Rollers

Foot Control

Safety Wire Interlock System

**Control Panel** 

Includes 50mm Pipe Dies

Shown with Optional Ball Transfer Tables