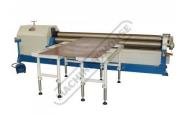

## PR-2512 - Motorised Plate Curving Rolls

2550 x 12mm Mild Steel Capacity Includes Section Rolls

| Back In Stock Soon |  |
|--------------------|--|
|--------------------|--|

Ex GST

Inc GST

## \$27,950.00 \$30,745.00

| ORDER CODE:                                | S769               |
|--------------------------------------------|--------------------|
| MODEL:                                     | PR-2512            |
| Curving System Type:                       | Pyramid            |
| Curving Material Length (mm):              | 2550               |
| Curving Plate Thickness - Mild Steel (mm): | 12                 |
| Minimum Rolling Diameter (mm):             | 600                |
| Roll Diameter (mm):                        | 240                |
| Motor Power (kW / hp):                     | 7.5 / 10           |
| Voltage / Amperage (V / amp):              | 415                |
| Dimensions (LxWxH) (mm):                   | 4300 x 1300 x 1600 |
| Floor Space (L x W x H) (mm):              | ~                  |
| Nett Weight (kg):                          | 5200               |
|                                            |                    |

## **Features**

- •
- •
- •
- .
- Two rolls powered by gearbox and gear system Swing out end enables complete cylinder to be removed Heavy duty steel welded main frames Mobile control panel with foot pedals Precision ground rolls with wiring grooves Safety wire interlock system with emergency shut-off Motorised up & down top roll for curving adjustment Includes Section roll system with flat bar and pipe dies
- Mild steel capacity is rated on hot rolled material with 250MPA ٠ Includes
- 2" (50mm) NB pipe dies .
- 60 x 5mm flat bar or 60 x 60 x 5mm angle dies •

## **Specific Features**

Left Rear View

Section Roll End with Flat Bar Dies Support Rollers

Foot Control

Safety Wire Interlock System

**Control Panel** 

Includes 50mm Pipe Dies

Shown with Optional Ball Transfer Tables